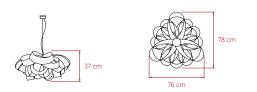

# **AGATHA** by Luis Eslava Studio

## Small Suspension LZf

## SIZE



#### **REFERENCES**

ATA SP



#### **COMPONENTS**

Wood Veneer Shade

Matte Nickel Metal Canopy - ø8 cm

Steel Cable: 2.5 m

Transparent Electrical Cable: 2.5 m

#### LIGHT SOURCE

220 - 250V

Class I (

Recommended Bulb - Not Included E27 Lamp Holder LED Globe DIM 12 W, 620 lm\* Energy Class E

 $^{ullet}$ Measurements obtained by theoretical calculations at LZF using ivory white shades & recommended bulbs. Veneer Ref: 20 Ivory White.

### **SELECT FROM FOLLOWING**

#### **WOOD VENEER FINISHES**

- 20 Ivory White
- **21** Natural Cherry
- 22 Natural Beech
- 24 Yellow
- **25** Orange

- **26** Red
- **28** Blue
- **29** Grey
- 33 Pale Rose
  - 34 Sea Blue

#### **PACKAGING**

**Box Size**: 76 x 76 x 49 cm **Box Volume**: 0.28 m<sup>3</sup>

Weight: Gross - 7.1 Kg | Net - 2.1 Kg