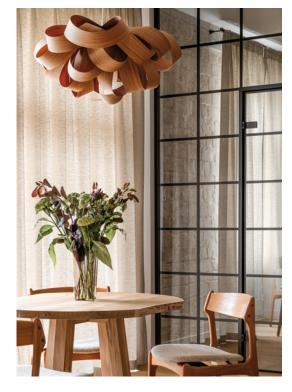

# **AGATHA** by Luis Eslava Studio

## Small Suspension LZf

## SIZE



#### **REFERENCES**

ATA SP



#### **COMPONENTS**

Wood Veneer Shade

Matte Nickel Metal Canopy - ø8 cm

Steel Cable: 2.5 m

Transparent Electrical Cable: 2.5 m

#### LIGHT SOURCE

220 - 250V

Class I (

Recommended Bulb - Not Included E27 Lamp Holder LED Globe DIM 12 W, 620 lm\* Energy Class E

 $^{ullet}$ Measurements obtained by theoretical calculations at LZF using ivory white shades & recommended bulbs. Veneer Ref: 20 Ivory White.

### **SELECT FROM FOLLOWING**

#### **WOOD VENEER FINISHES**

- 20 Ivory White
- **21** Natural Cherry
- 22 Natural Beech
- 24 Yellow
- **25** Orange

- **26** Red
- **28** Blue
- **29** Grey
- 33 Pale Rose
  - 34 Sea Blue

#### **PACKAGING**

**Box Size**: 76 x 76 x 49 cm **Box Volume**: 0.28 m<sup>3</sup>

Weight: Gross - 7.1 Kg | Net - 2.1 Kg