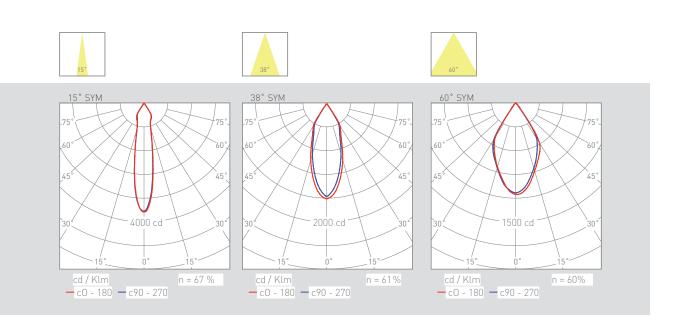

## NEXIA PLASTER\_TRIMLESS

Complete integration into the ceiling, easy installation and unique finishes.

| 00451 - |           |          |             | ROUND SYM  |       |          |     |                  |     |          |       |
|---------|-----------|----------|-------------|------------|-------|----------|-----|------------------|-----|----------|-------|
|         | Co        | lour     | CRI / Temp. |            | Angle |          | Led |                  | D   | imming   | Class |
|         | 0         | White    | Н           | 927        | 1     | 15°      | 2   | 1400 lm / 12,5 W | R   | Edge Cut |       |
|         | 1         | Black    | Ε           | 930        | 3     | 38°      | 3   | 1800 lm / 19 W   | / D | Dali     |       |
|         | Α         | Cupper   | F           | 940        | 6     | 60°      |     |                  |     |          |       |
|         | D         | Gold     |             |            |       |          |     |                  |     |          |       |
|         | G         | Graphite |             |            |       |          |     |                  |     |          |       |
| • (     | 6         | ■ IP     |             | RI=90 2-SE | ncw.  | 50.000 h | 23  | 0 V DRIVER       | LED |          |       |
| 170g 11 | )<br>0 mm |          |             | KI=70 Z-3L | JCIVI | 30.00011 | 20  | <5%              | LED |          |       |