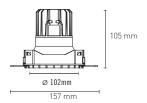

## NEXIA PLASTER\_TRIMLESS

Complete integration into the ceiling, easy installation and unique finishes.





| 00451 - |           |          |             | ROUND SYM  |       |          |     |                  |     |          |       |
|---------|-----------|----------|-------------|------------|-------|----------|-----|------------------|-----|----------|-------|
|         | Co        | lour     | CRI / Temp. |            | Angle |          | Led |                  | D   | imming   | Class |
|         | 0         | White    | Н           | 927        | 1     | 15°      | 2   | 1400 lm / 12,5 W | R   | Edge Cut |       |
|         | 1         | Black    | Ε           | 930        | 3     | 38°      | 3   | 1800 lm / 19 W   | / D | Dali     |       |
|         | Α         | Cupper   | F           | 940        | 6     | 60°      |     |                  |     |          |       |
|         |