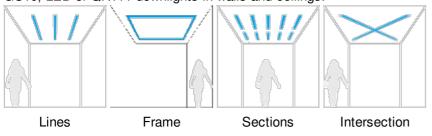

## 7004 / U-BLADE 120X120 Design ATELIER SEDAP

High strength, U-shaped plaster profile for recessing MR16, GU10, LED or QR111 downlights in walls and ceilings.

Examples of mounting