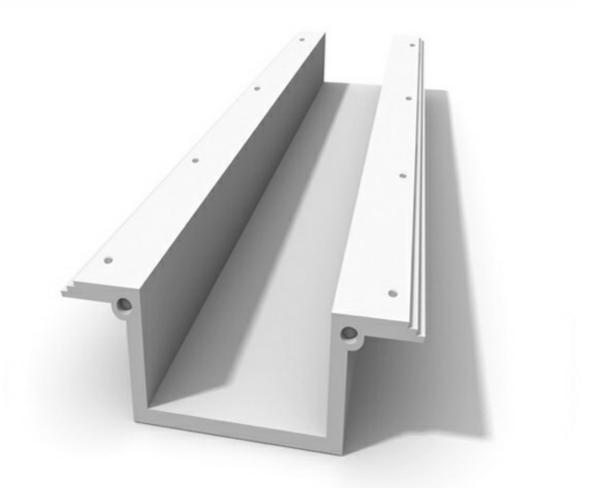

## 7004 / U-BLADE 120X120 Design ATELIER SEDAP

High strength, U-shaped plaster profile for recessing MR16, GU10, LED or QR111 downlights in walls and ceilings.

Examples of mounting

Profile in high strength plaster, for direct recessed lighting.

Length of one element : 1m (7004.1) ou 2m (7004.2)

Recessing depth : 210mm

Premoulded end caps available (ref. 7005).

Recommended equipment :