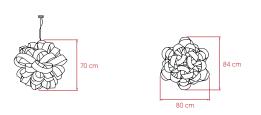

# **AGATHA** by Luis Eslava Studio

## Ball Suspension Laf

## SIZE



## REFERENCES

ATA SB



## **COMPONENTS**

Wood Veneer Shade

Matte Nickel Metal Canopy - ø8 cm

Steel Cable: 2.5 m

Transparent Electrical Cable: 2.5 m

#### LIGHT SOURCE

Class I



#### 220 - 250V

Recommended Bulb - Not Included E27 Lamp Holder 6 LED Spherical DIM 11 W, 2.700 lm\* Energy Class F

\*Measurements obtained by theoretical calculations at LZF using ivory white shades & recommended bulbs. Veneer Ref: 20 Ivory White.

## **SELECT FROM FOLLOWING**

#### WOOD VENEER FINISHES

20 - Ivory White

22 - Natural Beech

**24** - Yellow

25 - Orange 33 - Pale Rose

## **PACKAGING**

Box Size: 76 x 76 x 77 cm - Internally reinforced

Box Volume: 0.44 m<sup>3</sup>

Weight: Gross - 15.8 Kg | Net - 3.6 Kg