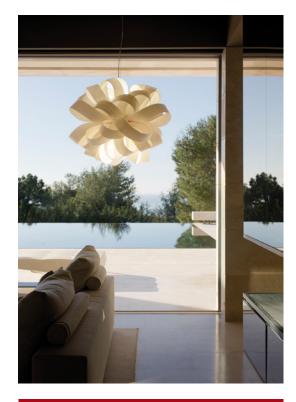

# **AGATHA** by Luis Eslava Studio

## Ball Suspension Laf

## SIZE



## REFERENCES

ATA SB



## **COMPONENTS**

Wood Veneer Shade

Matte Nickel Metal Canopy - ø8 cm

Steel Cable: 2.5 m

Transparent Electrical Cable: 2.5 m

#### LIGHT SOURCE

Class I



#### 220 - 250V

Recommended Bulb - Not Included E27 Lamp Holder 6 LED Spherical DIM 11 W, 2.700 lm\* Energy Class F

\*Measurements obtained by theoretical calculations at LZF using ivory white shades & recommended bulbs. Veneer Ref: 20 Ivory White.

## **SELECT FROM FOLLOWING**

#### WOOD VENEER FINISHES

20 - Ivory White

22 - Natural Beech

**24** - Yellow

25 - Orange 33 - Pale Rose

## **PACKAGING**

Box Size: 76 x 76 x 77 cm - Internally reinforced

Box Volume: 0.44 m<sup>3</sup>

Weight: Gross - 15.8 Kg | Net - 3.6 Kg