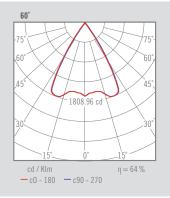

## NEXIA BCN 90

Aluminum LED projector with three-phase rail adapter or base to the ceiling.

## DESCRIPTION

Possibility of customization in any ral colour (for painting). Electrolytic coating as special finish under request. Accessories: Honeycomb, sculpture lens and optical filters.