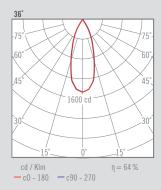

## NEXIA BCN 90

Aluminum LED projector with three-phase rail adapter or base to the ceiling.

## DESCRIPTION

Possibility of customization in any ral colour (for painting). Electrolytic coating as special finish under request. Accessories: Honeycomb, sculpture lens and optical filters.