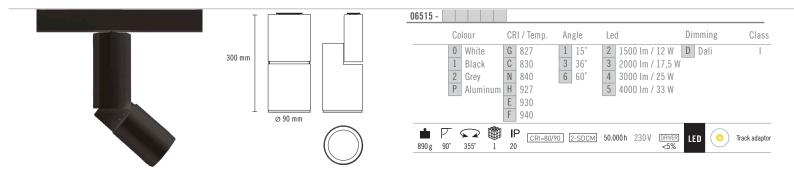

## NEXIA BCN 90

Aluminum LED projector with three-phase rail adapter or base to the ceiling.

## DESCRIPTION

Possibility of customization in any ral colour (for painting). Electrolytic coating as special finish under request. Accessories: Honeycomb, sculpture lens and optical filters.

## INSTALLATION

Installation of the support piece to the ceiling or wall with 2 screws. The projector is fixed without any tools required. Ready to be installed in universal tracks (3 switches).

| ACCESSORIES |   |                |
|-------------|---|----------------|
| 1002000     |   |                |
| 06590 -     |   | SCULPTURE LENS |
|             |   |                |
| 06591 -     |   | HONEYCOMB      |
|             |   |                |
| 06592 -     |   | FRONT RING     |
| Colour      |   |                |
|             | 0 | White          |
|             | 1 | Black          |
|             | Α | Copper         |
|             | D | Gold           |
|             | R | Red            |