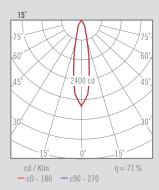

r request. Accessories: Honeycomb, sculpture lens and optical filters.

## INSTALLATION

Installation of the support piece to the ceiling or wall with 2 screws. The projector is fixed without any tools required. Ready to be installed in universal tracks (3 switches).

| ACCESSORIES |   |                |
|-------------|---|----------------|
| 1002000     |   |                |
| 06590 -     |   | SCULPTURE LENS |
|             |   |                |
| 06591 -     |   | HONEYCOMB      |
|             |   |                |
| 06592 -     |   | FRONT RING     |
| Colour      |   |                |
|             | 0 | White          |
|             | 1 | Black          |
|             | Α | Copper         |
|             | D | Gold           |
|             | R | Red            |