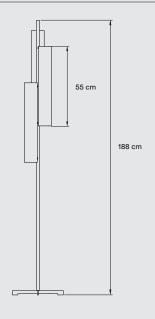

#### **PACKAGING**

Box Size: 197 x 48 x 49 cm

Box Volume: 0,46 m<sup>3</sup>

Weight: Gross - 8 Kg | Net - 4 Kg

#### **MATERIALS & COMPONENTS**

3 Wood Veneer Shades

Metal Stem & Base

Black Electrical Cable with Dimming Switch: 185 cm