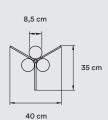

#### **MATERIALS & COMPONENTS**

3 Wood Veneer Shades

Metal Stem & Base

Black Electrical Cable with Dimming Switch: 185 cm