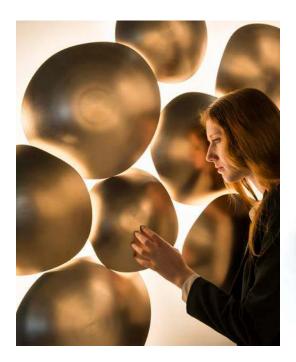

Spun metal light fixture with champagne finish

Fixture can be installed on the ceiling, as a wall sconce or used as decorative art

Available in four standard clusters: four, six, nine and eleven.

Connected to individual power sources or to a single source with the purchase of a connecting kit\*

The angle of each plate can be articulated individually

Custom clusters available

Dimming options available

Standard 0-10V dimming

Custom finishes available

Integrated LED

Model | Chestnut Model Chestnut Model Chestnut Size 300 Size 350 Size 400 Ref. # GM.09.250.\_\_ Ref. # SM.09.250.\_\_ Ref. # MM.09.250.\_ \_ Lamping 1x12W LED Lamping 1x12W LED Lamping 1x12W LED 3000K 3000K 3000K ÷ Model Chestnut Size 300, 350, 400 Ref. # 4MM.09.250. Connecting Kit 4MM.250.KIT Lamping 4x12W LED 3000K 1300 Model Chestnut Model Chestnut Size 300, 350, 400 Size 300, 350, 400 Ref. # 9MM.09.250.\_ \_ Ref. # 11MM.09.250.\_\_ Connecting Kit 11MM.250.KIT Connecting Kit 9MM.250.KIT Lamping 9x12W LED Lamping 11x12W LED 3000K 3000K