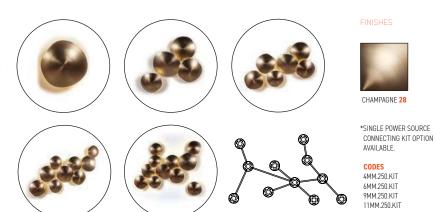

Spun metal light fixture with champagne finish

Fixture can be installed on the ceiling, as a wall sconce or used as decorative art

Available in four standard clusters: four, six, nine and eleven.

Connected to individual power sources or to a single source with the purchase of a connecting kit\*

The angle of each plate can be articulated individually

Custom clusters available

Dimming options available

Standard 0-10V dimming

Custom finishes available

Integrated LED

Model | Chestnut Model Chestnut Model Chestnut Size 300 Size 350 Size 400 Ref. # GM.09.250.\_\_ Ref. # SM.09.250.\_\_ Ref. # MM.09.250.\_ \_ Lamping 1x12W LED Lamping 1x12W LED Lamping 1x12W LED 3000K 3000K 3000K ÷ Model Chestnut Size 300, 350, 400 Ref. # 4MM.09.250. Connecting Kit 4MM.250.KIT Lamping 4x12W LED 3000K 1300 Model Chestnut Model Chestnut Size 300, 350, 400 Size 300, 350, 400 Ref. # 9MM.09.250.\_ \_ Ref. # 11MM.09.250.\_\_ Connecting Kit 11MM.250.KIT Connecting Kit 9MM.250.KIT Lamping 9x12W LED Lamping 11x12W LED 3000K 3000K

÷

| ±

Model Chestnut 300, 350, 400
Ref. # 6MM.09.250.\_\_

Connecting Kit 6MM.250.KIT

Lamping 6x12W LED

3000K

H

TNUT