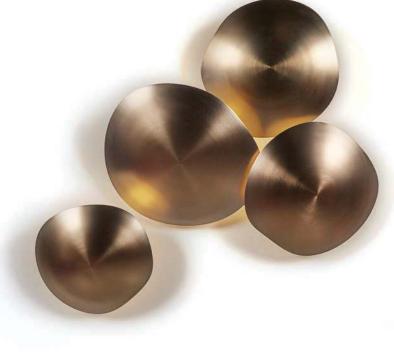

Spun metal light fixture with champagne finish

Fixture can be installed on the ceiling, as a wall sconce or used as decorative art

Available in four standard clusters: four, six, nine and eleven.

Connected to individual power sources or to a single source with the purchase of a connecting kit\*

The angle of each plate can be articulated individually

Custom clusters available

Dimming options available

Standard 0-10V dimming

Custom finishes available

Integrated LED

Model | Chestnut Model Chestnut Model Chestnut Size 300 Size 350 Size 400 Ref. # GM.09.250.\_\_ Ref. # SM.09.250.\_\_ Ref. # MM.09.250.\_ \_ Lamping 1x12W LED Lamping 1x12W LED Lamping 1x12W LED 3000K 3000K 3000K ÷ Model Chestnut Size 300, 350, 400 Ref. # 4MM.09.250. Connecting Kit 4MM.250.KIT Lamping 4x12W LED 3000K 1300 Model Chestnut Model Chestnut Size 300, 350, 400 Size 300, 350, 400 Ref. # 9MM.09.250.\_ \_ Ref. # 11MM.09.250.\_\_ Connecting Kit 11MM.250.KIT Connecting Kit 9MM.250.KIT Lamping 9x12W LED Lamping 11x12W LED 3000K 3000K