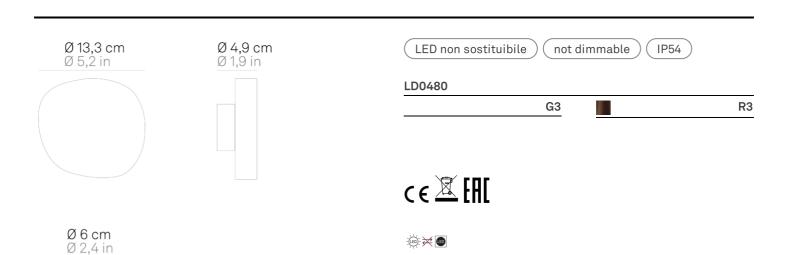

### Lighting specifications

LED non sostituibile source SMD type total power 7,0 W power LED 7,0 W 3000 K color temperature 320 lm lumen lamp lumen LED 890 lm 90° beam angle CRI > 80 Ε class motion sensor NO

### **Electrical specifications**

classe 1 voltage 220-240V