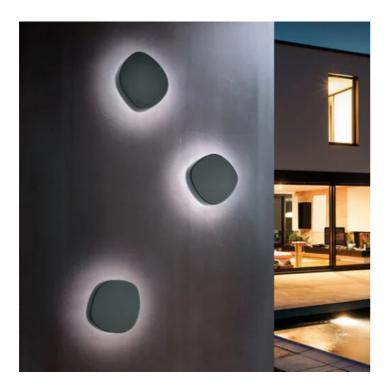

# $\textbf{Ciottolo} \ \_\textbf{Wall}$

Wall and floor lamps with a dark grey or corten painted diecast aluminium frame and a satinfinish opaline polycarbonate diffuser. The high IP rating (IP54) makes the lamps ideal for indoor and outdoor use.

# Ciottolo \_wall