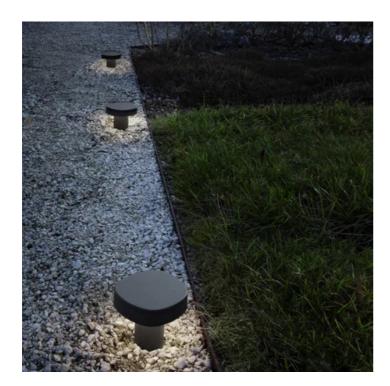

## Ciottolo \_bollard

Wall and floor lamps with a dark grey or corten painted diecast aluminium frame and a satinfinish opaline polycarbonate diffuser. The high IP rating (IP54) makes the lamps ideal for indoor and outdoor use.