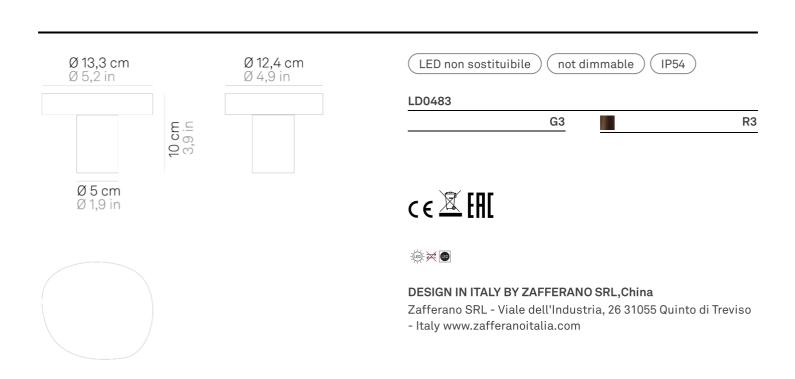

## Ciottolo \_bollard

| 1 1 1 1 1 1 1 |        |       | 4.5   |
|---------------|--------|-------|-------|
| Lighting      | g ener | ITICA | TIONS |
| LIGHT         | SPCC   | 11100 | CIOIL |

| source            | LED non sostituibile |
|-------------------|----------------------|
| type              | SMD                  |
| total power       | 7,0 W                |
| power LED         | 7,0 W                |
| color temperature | 3000 K               |
| lumen lamp        | 320 lm               |
| lumen LED         | 890 lm               |
| beam angle        | 90°                  |
| CRI               | > 80                 |
| class             | Е                    |
| motion sensor     | NO                   |

## **Electrical specifications**

| Classe  | ı        |
|---------|----------|
| voltage | 220-240V |