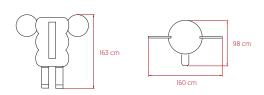

## **SMELLY FANT**

by Isidro Ferrer & Mariví Calvo

# Life Size Floor - LED LT

## SIZE



## **REFERENCES**

ELE LS LED



## **COMPONENTS**

Oak & Birch Wood

Wood Veneer Diffuser

Red cloth cord Electrical Cable with On/off Switch: 200 cm

#### LIGHT SOURCE

Class II 🗆 (

#### 230V

**Driver**: Constant Current 2.500 mA **Integrated LED**: Led Module 4.000K, CRI>90, 90 W, 50-60Hz, 5.800 lm\* Energy Class F

\*Measurements obtained by theoretical calculations at LZF using ivory white shades & recommended bulbs. Veneer Ref: 20 Ivory White.

## **SELECT FROM FOLLOWING**

#### **WOOD VENEER FINISHES**

20 - Ivory White

## **PACKAGING**

Box Size: 100 x 125 x 205 cm - Wood crated for transport

Box Volume: 2.56 m<sup>3</sup>

Weight: Gross - 122 Kg | Net - 67 Kg