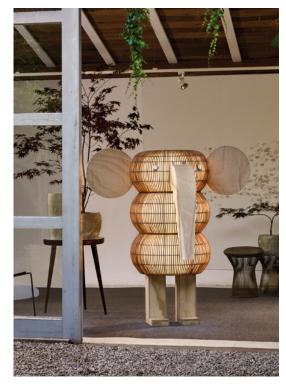

## **SMELLY FANT**

by Isidro Ferrer & Mariví Calvo

# Life Size Floor - LED LT

## SIZE



## **REFERENCES**

ELE LS LED



## **COMPONENTS**

Oak & Birch Wood

Wood Veneer Diffuser

Red cloth cord Electrical Cable with On/off Switch: 200 cm

#### LIGHT SOURCE

Class II 🗆 (

#### 230V

**Driver**: Constant Current 2.500 mA **Integrated LED**: Led Module 4.000K, CRI>90, 90 W, 50-60Hz, 5.800 lm\* Energy Class F

\*Measurements obtained by theoretical calculations at LZF using ivory white shades & recommended bulbs. Veneer Ref: 20 Ivory White.

## **SELECT FROM FOLLOWING**

#### **WOOD VENEER FINISHES**

20 - Ivory White

## **PACKAGING**

Box Size: 100 x 125 x 205 cm - Wood crated for transport

Box Volume: 2.56 m<sup>3</sup>

Weight: Gross - 122 Kg | Net - 67 Kg