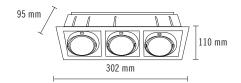

# **NEXIA** Kardan\_s

Recessed Downlight multisystem for one to four elements with LED luminaire in aluminum. Available in GU10.

| 02313 -    |                              |                         |                         |                                           |                      |       |
|------------|------------------------------|-------------------------|-------------------------|-------------------------------------------|----------------------|-------|
|            | Colour                       | CRI / Temp.             | Angle                   | Led                                       | Dimming              | Class |
|            | 0 White<br>1 Black<br>2 Grey | H 927<br>E 930<br>F 940 | 2 20°<br>4 40°<br>6 60° | 0 3 x 760 lm / 6 W<br>1 3 x 1030 lm / 9 W | R Edge Cut<br>D Dali | II    |
| 2280 g 290 | 0x90 mm 45°                  | IP CR                   | 1=90 3-SDCN             | 40.000 h 230 V DRIVER                     | LED O                |       |

### INSTALLATION

Square embeding 290x90mm.

Recessed Downlight multisystem for one to four elements with LED luminaire in aluminum. Available in GU10.

| 0231   | 4 -                          |                         |                         |                                           |                      |       |
|--------|------------------------------|-------------------------|-------------------------|-------------------------------------------|----------------------|-------|
|        | Colour                       | CRI / Temp.             | Angle                   | Led                                       | Dimming              | Class |
| ım     | 0 White<br>1 Black<br>2 Grey | H 927<br>E 930<br>F 940 | 2 20°<br>4 40°<br>6 60° | 0 4 x 760 lm / 6 W<br>1 4 x 1030 lm / 9 W | R Edge Cut<br>D Dali | II    |
| 2915 g | 190v190 mm 45°               | IP []                   | RI=90 3-SD              | CM 40.000 h 230 V DRIVE                   | R LED O              |       |