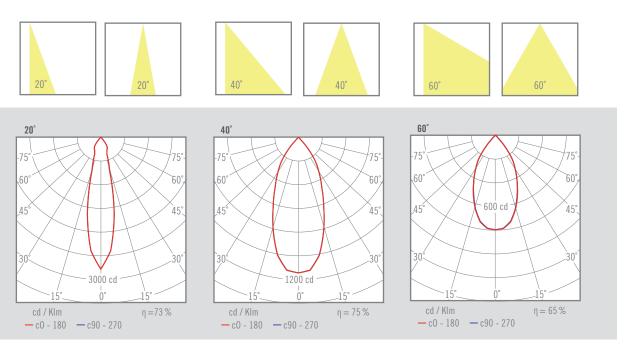

### NEXIA KARDAN

Recessed Downlight multisystem for one to four elements with LED luminaire in aluminum. Available in GU10.

| 02311 - |                              |                         |                         |                                   |                      |       |
|---------|------------------------------|-------------------------|-------------------------|-----------------------------------|----------------------|-------|
|         | Colour                       | CRI / Temp.             | Angle                   | Led                               | Dimming              | Class |
|         | 0 White<br>1 Black<br>2 Grey | H 927<br>E 930<br>F 940 | 2 20°<br>4 40°<br>6 60° | 0 760 lm / 6 W<br>1 1030 lm / 9 W | R Edge Cut<br>D Dali | II    |
| 965 g 9 | 0x90 mm 45°                  | IP CRI=                 | =90 3-SDCM              | 40.000 h 230 V DRIVER             | I LED O              |       |

# **NEXIA** KARDAN\_S

Recessed Downlight multisystem for one to four elements with LED luminaire in aluminum. Available in GU10.

| 02312 -                      |                         |                         |                                           |                   |       |
|------------------------------|-------------------------|-------------------------|-------------------------------------------|-------------------|-------|
| Colour                       | CRI / Temp.             | Angle                   | Led                                       | Dimming           | Class |
| 0 White<br>1 Black<br>2 Grey | H 927<br>E 930<br>F 940 | 2 20°<br>4 40°<br>6 60° | 0 2 x 760 lm / 6 W<br>1 2 x 1030 lm / 9 W | R Edge Cut D Dali | II    |
| 1635 g 190x90 mm 45°         | 1 20 CRI=               | =90 3-SDCM              | 40.000 h 230 V DRIVER                     | LED O             |       |

# **NEXIA** Kardan\_s

Recessed Downlight multisystem for one to four elements with LED luminaire in aluminum. Available in GU10.

| 02313 -    |                              |                         |                         |                                           |                      |       |
|------------|------------------------------|-------------------------|-------------------------|-------------------------------------------|----------------------|-------|
|            | Colour                       | CRI / Temp.             | Angle                   | Led                                       | Dimming              | Class |
|            | 0 White<br>1 Black<br>2 Grey | H 927<br>E 930<br>F 940 | 2 20°<br>4 40°<br>6 60° | 0 3 x 760 lm / 6 W<br>1 3 x 1030 lm / 9 W | R Edge Cut<br>D Dali | II    |
| 2280 g 290 | 0x90 mm 45°                  | IP CR                   | 1=90 3-SDCN             | 40.000 h 230 V DRIVER                     | LED O                |       |