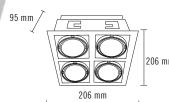

### INSTALLATION

Square embeding 290x90mm.

Recessed Downlight multisystem for one to four elements with LED luminaire in aluminum. Available in GU10.

| 0231   | 4 -                          |                         |                         |                                           |                      |       |
|--------|------------------------------|-------------------------|-------------------------|-------------------------------------------|----------------------|-------|
|        | Colour                       | CRI / Temp.             | Angle                   | Led                                       | Dimming              | Class |
| ım     | 0 White<br>1 Black<br>2 Grey | H 927<br>E 930<br>F 940 | 2 20°<br>4 40°<br>6 60° | 0 4 x 760 lm / 6 W<br>1 4 x 1030 lm / 9 W | R Edge Cut<br>D Dali | II    |
| 2915 g | 190v190 mm 45°               | IP []                   | RI=90 3-SD              | CM 40.000 h 230 V DRIVE                   | R LED O              |       |

#### DESCRIPTION

KARDAN is a system that allows the combination of different types of LED COB lights with the same aesthetics. These lights are integrated into aluminum multisystem, trimless or with frame, and may consist of one or four elements.

### INSTALLATION

Square embeding 190x190mm.