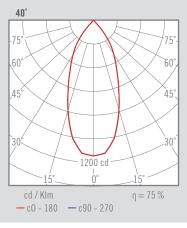

### NEXIA KARDAN

Recessed Downlight multisystem for one to four elements with LED luminaire in aluminum. Available in GU10.

| 02311 - |                              |                         |                         |                                   |                      |       |
|---------|------------------------------|-------------------------|-------------------------|-----------------------------------|----------------------|-------|
|         | Colour                       | CRI / Temp.             | Angle                   | Led                               | Dimming              | Class |
|         | 0 White<br>1 Black<br>2 Grey | H 927<br>E 930<br>F 940 | 2 20°<br>4 40°<br>6 60° | 0 760 lm / 6 W<br>1 1030 lm / 9 W | R Edge Cut<br>D Dali | II    |
| 965 g 9 | 0x90 mm 45°                  | IP CRI=                 | =90 3-SDCM              | 40.000 h 230 V DRIVER             | I LED O              |       |