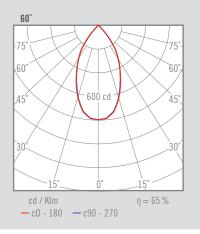

# **NEXIA** Kardan\_s

Recessed Downlight multisystem for one to four elements with LED luminaire in aluminum. Available in GU10.

| 02313 -    |                              |                         |                         |                                           |                      |       |
|------------|------------------------------|-------------------------|-------------------------|-------------------------------------------|----------------------|-------|
|            | Colour                       | CRI / Temp.             | Angle                   | Led                                       | Dimming              | Class |
|            | 0 White<br>1 Black<br>2 Grey | H 927<br>E 930<br>F 940 | 2 20°<br>4 40°<br>6 60° | 0 3 x 760 lm / 6 W<br>1 3 x 1030 lm / 9 W | R Edge Cut<br>D Dali | II    |
| 2280 g 290 | 0x90 mm 45°                  | IP CR                   | 1=90 3-SDCN             | 40.000 h 230 V DRIVER                     | LED O                |       |