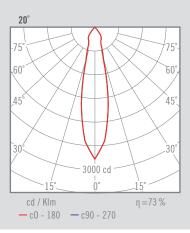

### NEXIA KARDAN

Recessed Downlight multisystem for one to four elements with LED luminaire in aluminum. Available in GU10.

| 02311 - |                              |                         |                         |                                   |                      |       |
|---------|------------------------------|-------------------------|-------------------------|-----------------------------------|----------------------|-------|
|         | Colour                       | CRI / Temp.             | Angle                   | Led                               | Dimming              | Class |
|         | 0 White<br>1 Black<br>2 Grey | H 927<br>E 930<br>F 940 | 2 20°<br>4 40°<br>6 60° | 0 760 lm / 6 W<br>1 1030 lm / 9 W | R Edge Cut<br>D Dali | II    |
| 965 g 9 | 0x90 mm 45°                  | IP CRI=                 | =90 3-SDCM              | 40.000 h 230 V DRIVER             | I LED O              |       |