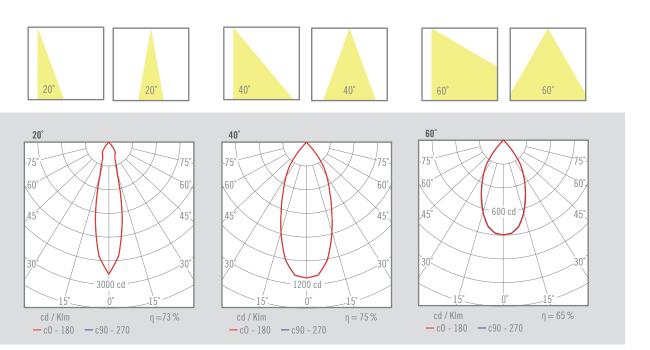

### NEXIA KARDAN

Recessed Downlight multisystem for one to four elements with LED luminaire in aluminum. Available in GU10.

| 02311 - |                              |                         |                         |                                   |                      |       |
|---------|------------------------------|-------------------------|-------------------------|-----------------------------------|----------------------|-------|
|         | Colour                       | CRI / Temp.             | Angle                   | Led                               | Dimming              | Class |
|         | 0 White<br>1 Black<br>2 Grey | H 927<br>E 930<br>F 940 | 2 20°<br>4 40°<br>6 60° | 0 760 lm / 6 W<br>1 1030 lm / 9 W | R Edge Cut<br>D Dali | II    |
| 965 g 9 | 0x90 mm 45°                  | IP CRI=                 | =90 3-SDCM              | 40.000 h 230 V DRIVER             | I LED O              |       |

# **NEXIA** KARDAN\_S

Recessed Downlight multisystem for one to four elements with LED luminaire in aluminum. Available in GU10.

| 02312 -                      |                         |                         |                                           |                   |       |
|------------------------------|-------------------------|-------------------------|-------------------------------------------|-------------------|-------|
| Colour                       | CRI / Temp.             | Angle                   | Led                                       | Dimming           | Class |
| 0 White<br>1 Black<br>2 Grey | H 927<br>E 930<br>F 940 | 2 20°<br>4 40°<br>6 60° | 0 2 x 760 lm / 6 W<br>1 2 x 1030 lm / 9 W | R Edge Cut D Dali | II    |
| 1635 g 190x90 mm 45°         | 1 20 CRI=               | =90 3-SDCM              | 40.000 h 230 V DRIVER                     | LED O             |       |

# **NEXIA** Kardan\_s

Recessed Downlight multisystem for one to four elements with LED luminaire in aluminum. Available in GU10.

| 02313 -    |                              |                         |                         |                                           |                      |       |
|------------|------------------------------|-------------------------|-------------------------|-------------------------------------------|----------------------|-------|
|            | Colour                       | CRI / Temp.             | Angle                   | Led                                       | Dimming              | Class |
|            | 0 White<br>1 Black<br>2 Grey | H 927<br>E 930<br>F 940 | 2 20°<br>4 40°<br>6 60° | 0 3 x 760 lm / 6 W<br>1 3 x 1030 lm / 9 W | R Edge Cut<br>D Dali | II    |
| 2280 g 290 | 0x90 mm 45°                  | IP CR                   | 1=90 3-SDCN             | 40.000 h 230 V DRIVER                     | LED O                |       |