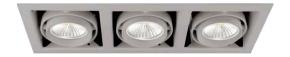

# **NEXIA** Kardan\_s

Recessed Downlight multisystem for one to four elements with LED luminaire in aluminum. Available in GU10.

| 02313 -    |                              |                         |                         |                                           |                      |       |
|------------|------------------------------|-------------------------|-------------------------|-------------------------------------------|----------------------|-------|
|            | Colour                       | CRI / Temp.             | Angle                   | Led                                       | Dimming              | Class |
|            | 0 White<br>1 Black<br>2 Grey | H 927<br>E 930<br>F 940 | 2 20°<br>4 40°<br>6 60° | 0 3 x 760 lm / 6 W<br>1 3 x 1030 lm / 9 W | R Edge Cut<br>D Dali | II    |
| 2280 g 290 | 0x90 mm 45°                  | IP CR                   | 1=90 3-SDCN             | 40.000 h 230 V DRIVER                     | LED O                |       |

### DESCRIPTION

KARDAN is a system that allows the combination of different types of LED COB lights with the same aesthetics. These lights are integrated into aluminum multisystem, trimless or with frame, and may consist of one or four elements.

### INSTALLATION

Square embeding 290x90mm.

Recessed Downlight multisystem for one to four elements with LED luminaire in aluminum. Available in GU10.

| 0231   | 4 -                          |                         |                         |                                           |                      |       |
|--------|------------------------------|-------------------------|-------------------------|-------------------------------------------|----------------------|-------|
|        | Colour                       | CRI / Temp.             | Angle                   | Led                                       | Dimming              | Class |
| ım     | 0 White<br>1 Black<br>2 Grey | H 927<br>E 930<br>F 940 | 2 20°<br>4 40°<br>6 60° | 0 4 x 760 lm / 6 W<br>1 4 x 1030 lm / 9 W | R Edge Cut<br>D Dali | II    |
| 2915 g | 190v190 mm 45°               | IP []                   | RI=90 3-SD              | CM 40.000 h 230 V DRIVE                   | R LED O              |       |