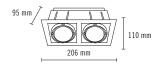

# **NEXIA** KARDAN\_S

Recessed Downlight multisystem for one to four elements with LED luminaire in aluminum. Available in GU10.

| 02312 -                      |                         |                         |                                           |                   |       |
|------------------------------|-------------------------|-------------------------|-------------------------------------------|-------------------|-------|
| Colour                       | CRI / Temp.             | Angle                   | Led                                       | Dimming           | Class |
| 0 White<br>1 Black<br>2 Grey | H 927<br>E 930<br>F 940 | 2 20°<br>4 40°<br>6 60° | 0 2 x 760 lm / 6 W<br>1 2 x 1030 lm / 9 W | R Edge Cut D Dali | II    |
| 1635 g 190x90 mm 45°         | 1 20 CRI=               | =90 3-SDCM              | 40.000 h 230 V DRIVER                     | LED O             |       |

### INSTALLATION

Square embeding 190x90mm.

— c0 - 180 — c90 - 270