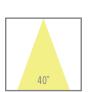

### NEXIA KARDAN

Recessed Downlight multisystem for one to four elements with LED luminaire in aluminum. Available in GU10.

| 02311 - |                              |                         |                         |                                   |                      |       |
|---------|------------------------------|-------------------------|-------------------------|-----------------------------------|----------------------|-------|
|         | Colour                       | CRI / Temp.             | Angle                   | Led                               | Dimming              | Class |
|         | 0 White<br>1 Black<br>2 Grey | H 927<br>E 930<br>F 940 | 2 20°<br>4 40°<br>6 60° | 0 760 lm / 6 W<br>1 1030 lm / 9 W | R Edge Cut<br>D Dali | II    |
| 965 g 9 | 0x90 mm 45°                  | IP CRI=                 | =90 3-SDCM              | 40.000 h 230 V DRIVER             | I LED O              |       |

# **NEXIA** KARDAN\_S

Recessed Downlight multisystem for one to four elements with LED luminaire in aluminum. Available in GU10.

| 02312 -                      |                         |                         |                                           |                   |       |
|------------------------------|-------------------------|-------------------------|-------------------------------------------|-------------------|-------|
| Colour                       | CRI / Temp.             | Angle                   | Led                                       | Dimming           | Class |
| 0 White<br>1 Black<br>2 Grey | H 927<br>E 930<br>F 940 | 2 20°<br>4 40°<br>6 60° | 0 2 x 760 lm / 6 W<br>1 2 x 1030 lm / 9 W | R Edge Cut D Dali | II    |
| 1635 g 190x90 mm 45°         | 1 20 CRI=               | =90 3-SDCM              | 40.000 h 230 V DRIVER                     | LED O             |       |

# **NEXIA** Kardan\_s

Recessed Downlight multisystem for one to four elements with LED luminaire in aluminum. Available in GU10.

| 02313 -    |                              |                         |                         |                                           |                      |       |
|------------|------------------------------|-------------------------|-------------------------|-------------------------------------------|----------------------|-------|
|            | Colour                       | CRI / Temp.             | Angle                   | Led                                       | Dimming              | Class |
|            | 0 White<br>1 Black<br>2 Grey | H 927<br>E 930<br>F 940 | 2 20°<br>4 40°<br>6 60° | 0 3 x 760 lm / 6 W<br>1 3 x 1030 lm / 9 W | R Edge Cut<br>D Dali | II    |
| 2280 g 290 | 0x90 mm 45°                  | IP CR                   | 1=90 3-SDCN             | 40.000 h 230 V DRIVER                     | LED O                |       |

### INSTALLATION

Square embeding 290x90mm.

Recessed Downlight multisystem for one to four elements with LED luminaire in aluminum. Available in GU10.

| 0231   | 4 -                          |                         |                         |                                           |                      |       |
|--------|------------------------------|-------------------------|-------------------------|-------------------------------------------|----------------------|-------|
|        | Colour                       | CRI / Temp.             | Angle                   | Led                                       | Dimming              | Class |
| ım     | 0 White<br>1 Black<br>2 Grey | H 927<br>E 930<br>F 940 | 2 20°<br>4 40°<br>6 60° | 0 4 x 760 lm / 6 W<br>1 4 x 1030 lm / 9 W | R Edge Cut<br>D Dali | II    |
| 2915 g | 190v190 mm 45°               | IP []                   | RI=90 3-SD              | CM 40.000 h 230 V DRIVE                   | R LED O              |       |