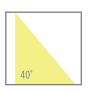

### NEXIA KARDAN

Recessed Downlight multisystem for one to four elements with LED luminaire in aluminum. Available in GU10.

| 02311 - |                              |                         |                         |                                   |                      |       |
|---------|------------------------------|-------------------------|-------------------------|-----------------------------------|----------------------|-------|
|         | Colour                       | CRI / Temp.             | Angle                   | Led                               | Dimming              | Class |
|         | 0 White<br>1 Black<br>2 Grey | H 927<br>E 930<br>F 940 | 2 20°<br>4 40°<br>6 60° | 0 760 lm / 6 W<br>1 1030 lm / 9 W | R Edge Cut<br>D Dali | II    |
| 965 g 9 | 0x90 mm 45°                  | IP CRI=                 | =90 3-SDCM              | 40.000 h 230 V DRIVER             | I LED O              |       |

# **NEXIA** KARDAN\_S

Recessed Downlight multisystem for one to four elements with LED luminaire in aluminum. Available in GU10.

| 02312 -                      |                         |                         |                                           |                   |       |
|------------------------------|-------------------------|-------------------------|-------------------------------------------|-------------------|-------|
| Colour                       | CRI / Temp.             | Angle                   | Led                                       | Dimming           | Class |
| 0 White<br>1 Black<br>2 Grey | H 927<br>E 930<br>F 940 | 2 20°<br>4 40°<br>6 60° | 0 2 x 760 lm / 6 W<br>1 2 x 1030 lm / 9 W | R Edge Cut D Dali | II    |
| 1635 g 190x90 mm 45°         | 1 20 CRI=               | =90 3-SDCM              | 40.000 h 230 V DRIVER                     | LED O             |       |

# **NEXIA** Kardan\_s

Recessed Downlight multisystem for one to four elements with LED luminaire in aluminum. Available in GU10.

| 02313 -    |                              |                         |                         |                                           |                      |       |
|------------|------------------------------|-------------------------|-------------------------|-------------------------------------------|----------------------|-------|
|            | Colour                       | CRI / Temp.             | Angle                   | Led                                       | Dimming              | Class |
|            | 0 White<br>1 Black<br>2 Grey | H 927<br>E 930<br>F 940 | 2 20°<br>4 40°<br>6 60° | 0 3 x 760 lm / 6 W<br>1 3 x 1030 lm / 9 W | R Edge Cut<br>D Dali | II    |
| 2280 g 290 | 0x90 mm 45°                  | IP CR                   | 1=90 3-SDCN             | 40.000 h 230 V DRIVER                     | LED O                |       |

### INSTALLATION

Square embeding 290x90mm.

Recessed Downlight multisystem for one to four elements with LED luminaire in aluminum. Available in GU10.

| 0231   | 4 -                          |                         |                         |                                           |                      |       |
|--------|------------------------------|-------------------------|-------------------------|-------------------------------------------|----------------------|-------|
|        | Colour                       | CRI / Temp.             | Angle                   | Led                                       | Dimming              | Class |
| ım     | 0 White<br>1 Black<br>2 Grey | H 927<br>E 930<br>F 940 | 2 20°<br>4 40°<br>6 60° | 0 4 x 760 lm / 6 W<br>1 4 x 1030 lm / 9 W | R Edge Cut<br>D Dali | II    |
| 2915 g | 190v190 mm 45°               | IP []                   | RI=90 3-SD              | CM 40.000 h 230 V DRIVE                   | R LED O              |       |