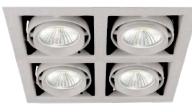

### INSTALLATION

Square embeding 290x90mm.

Recessed Downlight multisystem for one to four elements with LED luminaire in aluminum. Available in GU10.

| 0231   | 4 -                          |                         |                         |                                           |                      |       |
|--------|------------------------------|-------------------------|-------------------------|-------------------------------------------|----------------------|-------|
|        | Colour                       | CRI / Temp.             | Angle                   | Led                                       | Dimming              | Class |
| ım     | 0 White<br>1 Black<br>2 Grey | H 927<br>E 930<br>F 940 | 2 20°<br>4 40°<br>6 60° | 0 4 x 760 lm / 6 W<br>1 4 x 1030 lm / 9 W | R Edge Cut<br>D Dali | II    |
| 2915 g | 190v190 mm 45°               | IP []                   | RI=90 3-SD              | CM 40.000 h 230 V DRIVE                   | R LED O              |       |

#### DESCRIPTION

KARDAN is a system that allows the combination of different types of LED COB lights with the same aesthetics. These lights are integrated into aluminum multisystem, trimless or with frame, and may consist of one or four elements.

### INSTALLATION

Square embeding 190x190mm.