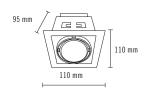

### NEXIA KARDAN

Recessed Downlight multisystem for one to four elements with LED luminaire in aluminum. Available in GU10.





| 02311 - |                              |                         |                         |                                   |                      |       |
|---------|------------------------------|-------------------------|-------------------------|-----------------------------------|----------------------|-------|
|         | Colour                       | CRI / Temp.             | Angle                   | Led                               | Dimming              | Class |
|         | 0 White<br>1 Black<br>2 Grey | H 927<br>E 930<br>F 940 | 2 20°<br>4 40°<br>6 60° | 0 760 lm / 6 W<br>1 1030 lm / 9 W | R Edge Cut<br>D Dali | II    |
| 965 g 9 | 0x90 mm 45°                  | IP CRI=                 | =90 3-SDCM              | 40.000 h 230 V DRIVER             | I LED O