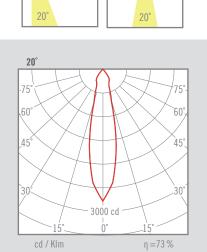

### NEXIA KARDAN

Recessed Downlight multisystem for one to four elements with LED luminaire in aluminum. Available in GU10.

| 02311 - |                              |                         |                         |                                   |                      |       |
|---------|------------------------------|-------------------------|-------------------------|-----------------------------------|----------------------|-------|
|         | Colour                       | CRI / Temp.             | Angle                   | Led                               | Dimming              | Class |
|         | 0 White<br>1 Black<br>2 Grey | H 927<br>E 930<br>F 940 | 2 20°<br>4 40°<br>6 60° | 0 760 lm / 6 W<br>1 1030 lm / 9 W | R Edge Cut<br>D Dali | II    |
| 965 g 9 | 0x90 mm 45°                  | IP CRI=                 | =90 3-SDCM              | 40.000 h 230 V DRIVER             | I LED O              |       |

#### DESCRIPTION

KARDAN is a system that allows the combination of different types of LED COB lights with the same aesthetics. These lights are integrated into aluminum multisystem, trimless or with frame, and may consist of one or four elements.