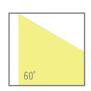

### NEXIA KARDAN

Recessed Downlight multisystem for one to four elements with LED luminaire in aluminum. Available in GU10.

| 02311 - |                              |                         |                         |                                   |                      |       |
|---------|------------------------------|-------------------------|-------------------------|-----------------------------------|----------------------|-------|
|         | Colour                       | CRI / Temp.             | Angle                   | Led                               | Dimming              | Class |
|         | 0 White<br>1 Black<br>2 Grey | H 927<br>E 930<br>F 940 | 2 20°<br>4 40°<br>6 60° | 0 760 lm / 6 W<br>1 1030 lm / 9 W | R Edge Cut<br>D Dali | II    |
| 965 g 9 | 0x90 mm 45°                  | IP CRI=                 | =90 3-SDCM              | 40.000 h 230 V DRIVER             | I LED O              |       |

# **NEXIA** KARDAN\_S

Recessed Downlight multisystem for one to four elements with LED luminaire in aluminum. Available in GU10.

| 02312 -                      |                         |                         |                                           |                   |       |
|------------------------------|-------------------------|-------------------------|-------------------------------------------|-------------------|-------|
| Colour                       | CRI / Temp.             | Angle                   | Led                                       | Dimming           | Class |
| 0 White<br>1 Black<br>2 Grey | H 927<br>E 930<br>F 940 | 2 20°<br>4 40°<br>6 60° | 0 2 x 760 lm / 6 W<br>1 2 x 1030 lm / 9 W | R Edge Cut D Dali | II    |
| 1635 g 190x90 mm 45°         | 1 20 CRI=               | =90 3-SDCM              | 40.000 h 230 V DRIVER                     | LED O             |       |

# **NEXIA** Kardan\_s

Recessed Downlight multisystem for one to four elements with LED luminaire in aluminum. Available in GU10.

| 02313 -    |                              |                         |                         |                                           |                      |       |
|------------|------------------------------|-------------------------|-------------------------|-------------------------------------------|----------------------|-------|
|            | Colour                       | CRI / Temp.             | Angle                   | Led                                       | Dimming              | Class |
|            | 0 White<br>1 Black<br>2 Grey | H 927<br>E 930<br>F 940 | 2 20°<br>4 40°<br>6 60° | 0 3 x 760 lm / 6 W<br>1 3 x 1030 lm / 9 W | R Edge Cut<br>D Dali | II    |
| 2280 g 290 | 0x90 mm 45°                  | IP CR                   | 1=90 3-SDCN             | 40.000 h 230 V DRIVER                     | LED O                |       |

### INSTALLATION

Square embeding 290x90mm.

Recessed Downlight multisystem for one to four elements with LED luminaire in aluminum. Available in GU10.

| 0231   | 4 -                          |                         |                         |                                           |                      |       |
|--------|------------------------------|-------------------------|-------------------------|-------------------------------------------|----------------------|-------|
|        | Colour                       | CRI / Temp.             | Angle                   | Led                                       | Dimming              | Class |
| ım     | 0 White<br>1 Black<br>2 Grey | H 927<br>E 930<br>F 940 | 2 20°<br>4 40°<br>6 60° | 0 4 x 760 lm / 6 W<br>1 4 x 1030 lm / 9 W | R Edge Cut<br>D Dali | II    |
| 2915 g | 190v190 mm 45°               | IP []                   | RI=90 3-SD              | CM 40.000 h 230 V DRIVE                   | R LED O              |       |