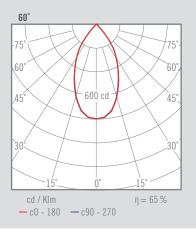

### NEXIA KARDAN

Recessed Downlight multisystem for one to four elements with LED luminaire in aluminum. Available in GU10.

| 02311 - |                              |                         |                         |                                   |                      |       |
|---------|------------------------------|-------------------------|-------------------------|-----------------------------------|----------------------|-------|
|         | Colour                       | CRI / Temp.             | Angle                   | Led                               | Dimming              | Class |
|         | 0 White<br>1 Black<br>2 Grey | H 927<br>E 930<br>F 940 | 2 20°<br>4 40°<br>6 60° | 0 760 lm / 6 W<br>1 1030 lm / 9 W | R Edge Cut<br>D Dali | II    |
| 965 g 9 | 0x90 mm 45°                  | IP CRI=                 | =90 3-SDCM              | 40.000 h 230 V DRIVER             | I LED O              |       |