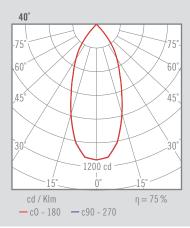

# **NEXIA** KARDAN\_S

Recessed Downlight multisystem for one to four elements with LED luminaire in aluminum. Available in GU10.

| 02312 -                      |                         |                         |                                           |                   |       |
|------------------------------|-------------------------|-------------------------|-------------------------------------------|-------------------|-------|
| Colour                       | CRI / Temp.             | Angle                   | Led                                       | Dimming           | Class |
| 0 White<br>1 Black<br>2 Grey | H 927<br>E 930<br>F 940 | 2 20°<br>4 40°<br>6 60° | 0 2 x 760 lm / 6 W<br>1 2 x 1030 lm / 9 W | R Edge Cut D Dali | II    |
| 1635 g 190x90 mm 45°         | 1 20 CRI=               | =90 3-SDCM              | 40.000 h 230 V DRIVER                     | LED O             |       |