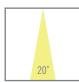

### NEXIA KARDAN

Recessed Downlight multisystem for one to four elements with LED luminaire in aluminum. Available in GU10.

| 02311 - |                              |                         |                         |                                   |                      |       |
|---------|------------------------------|-------------------------|-------------------------|-----------------------------------|----------------------|-------|
|         | Colour                       | CRI / Temp.             | Angle                   | Led                               | Dimming              | Class |
|         | 0 White<br>1 Black<br>2 Grey | H 927<br>E 930<br>F 940 | 2 20°<br>4 40°<br>6 60° | 0 760 lm / 6 W<br>1 1030 lm / 9 W | R Edge Cut<br>D Dali | II    |
| 965 g 9 | 0x90 mm 45°                  | IP CRI=                 | =90 3-SDCM              | 40.000 h 230 V DRIVER             | I LED O              |       |