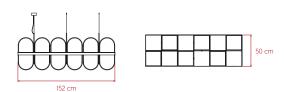

# Large Suspension L2f

## SIZE



## REFERENCES

OSC S3 EG OSC S3 IV



## **COMPONENTS**

Wood Veneer Shade

Metal Structure

Metal Canopy: ø8 cm

3 Steel Cable: 2.5 m

Textile Electrical Cable: 2.5 m

LIGHT SOURCE

Class I



### 220 - 250V

Recommended Bulbs - Not Included E27Lamp Holder 12 LED Spherical DIM 12W, 9.240 lm\* Energy Class F

\*Measurements obtained by theoretical calculations at LZF using Ivory White shades & recommended bulbs, Veneer Ref: 23 Natural White.

## **PACKAGING**

**Box Size**: 159 x 52 x 52 cm **Box Volume**: 0.43 m<sup>3</sup>

Weight: Gross - Kg | Net - 17 Kg

## **SELECT FROM FOLLOWING**

#### WOOD VENEER & METAL FINISHES COMBINATIONS

Wood Veneer

23 - Natural White

33 - Pale Rose

with with Metal **EG** - Earl Grey

IV - Ivory White