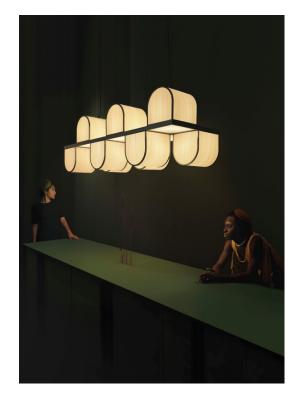

# Large Suspension L2f

## SIZE



## REFERENCES

OSC S3 EG OSC S3 IV



## **COMPONENTS**

Wood Veneer Shade

Metal Structure

Metal Canopy: ø8 cm

3 Steel Cable: 2.5 m

Textile Electrical Cable: 2.5 m

LIGHT SOURCE

Class I



### 220 - 250V

Recommended Bulbs - Not Included E27Lamp Holder 12 LED Spherical DIM 12W, 9.240 lm\* Energy Class F

\*Measurements obtained by theoretical calculations at LZF using Ivory White shades & recommended bulbs, Veneer Ref: 23 Natural White.

## **PACKAGING**

**Box Size**: 159 x 52 x 52 cm **Box Volume**: 0.43 m<sup>3</sup>

Weight: Gross - Kg | Net - 17 Kg

## **SELECT FROM FOLLOWING**

#### WOOD VENEER & METAL FINISHES COMBINATIONS

Wood Veneer

23 - Natural White

33 - Pale Rose

with with Metal **EG** - Earl Grey

IV - Ivory White