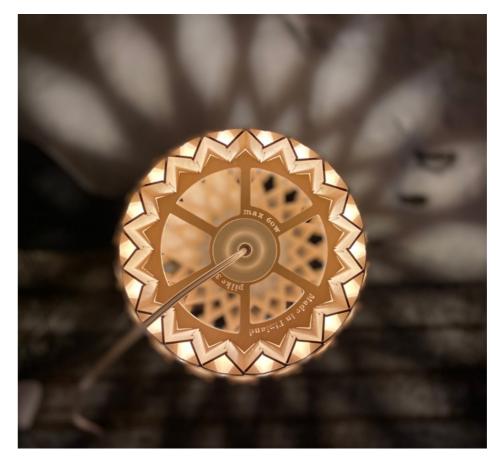

## Signature Pendant 36

Pilke 36 can be used by itself or in a group in any domestic or public space. A unique shadow-play can be created through the structure of Pilke 36. Make a show-stopper chandelier by using several Pilke 36 and Pilke 28 lights together! The stylish geometric design and natural, sustainable wood bring warmth and wellbeing to your life. Traditional Finnish shingle work remastered by today's computer technology enables assembly without using any glue or screws. Handcrafted in Finland.