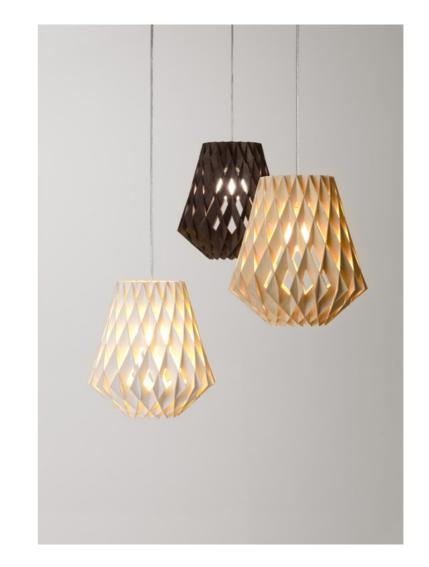

## Signature Pendant 36

Pilke 36 can be used by itself or in a group in any domestic or public space. A unique shadow-play can be created through the structure of Pilke 36. Make a show-stopper chandelier by using several Pilke 36 and Pilke 28 lights together! The stylish geometric design and natural, sustainable wood bring warmth and wellbeing to your life. Traditional Finnish shingle work remastered by today's computer technology enables assembly without using any glue or screws. Handcrafted in Finland.

Designer: Tuukka Halonen

Colours:

Birch

O White

Black

Materials: Birch plywood

Specifications

Height: 38 cm
Diameter: 36 cm
Weight: 1.1 kg
Cable: 2 m