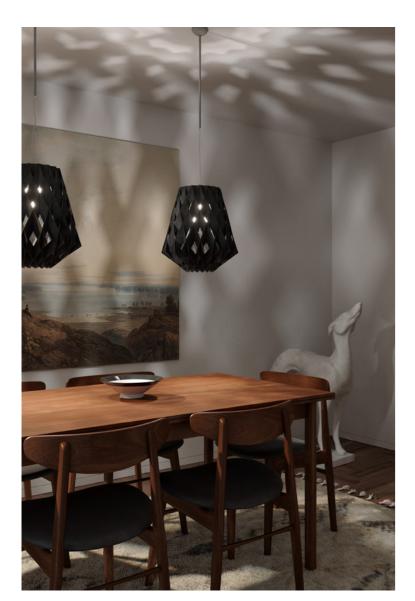

## Signature Pendant 36

Pilke 36 can be used by itself or in a group in any domestic or public space. A unique shadow-play can be created through the structure of Pilke 36. Make a show-stopper chandelier by using several Pilke 36 and Pilke 28 lights together! The stylish geometric design and natural, sustainable wood bring warmth and wellbeing to your life. Traditional Finnish shingle work remastered by today's computer technology enables assembly without using any glue or screws. Handcrafted in Finland.