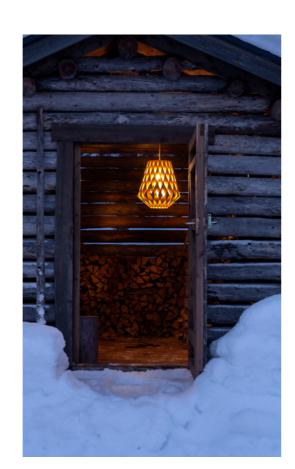

## Signature Pendant 36

Pilke 36 can be used by itself or in a group in any domestic or public space. A unique shadow-play can be created through the structure of Pilke 36. Make a show-stopper chandelier by using several Pilke 36 and Pilke 28 lights together! The stylish geometric design and natural, sustainable wood bring warmth and wellbeing to your life. Traditional Finnish shingle work remastered by today's computer technology enables assembly without using any glue or screws. Handcrafted in Finland.