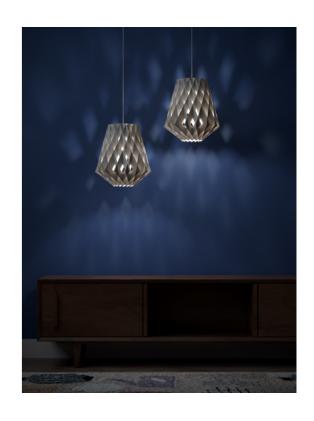

## Signature Pendant 36

Pilke 36 can be used by itself or in a group in any domestic or public space. A unique shadow-play can be created through the structure of Pilke 36. Make a show-stopper chandelier by using several Pilke 36 and Pilke 28 lights together! The stylish geometric design and natural, sustainable wood bring warmth and wellbeing to your life. Traditional Finnish shingle work remastered by today's computer technology enables assembly without using any glue or screws. Handcrafted in Finland.