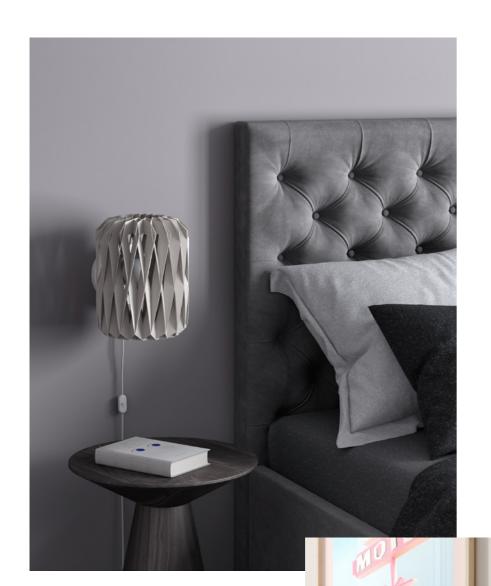

## Signature Wall lamp 18

The smallest of Pilke Signature collection, Pilke 18 also comes in a wall version. It is well suited in both home or public spaces where soft wall light is needed to compliment general lighting. The stylish geometric design and natural, sustainable wood bring warmth and wellbeing to your life. Traditional Finnish shingle work remastered by today's computer technology enables assembly without using any glue or screws. Handcrafted in Finland.

Designer:

Tuukka Halonen

Colours:

Birch

WhiteBlack

Materials: Birch plywood

Specifications

Height: 23.5 cm
Diameter: 18 cm
Weight: 0.4 kg
Cable: 2 m