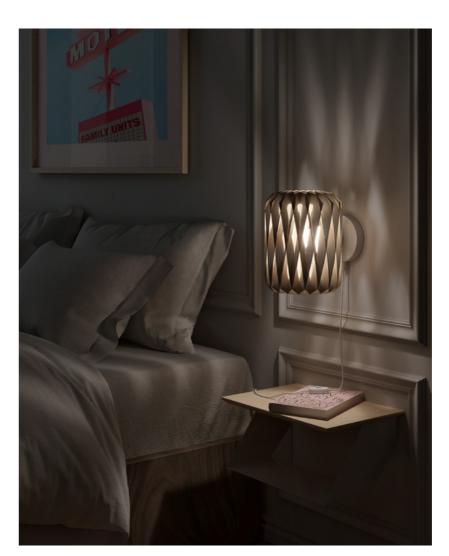

## Signature Wall lamp 18

The smallest of Pilke Signature collection, Pilke 18 also comes in a wall version. It is well suited in both home or public spaces where soft wall light is needed to compliment general lighting. The stylish geometric design and natural, sustainable wood bring warmth and wellbeing to your life. Traditional Finnish shingle work remastered by today's computer technology enables assembly without using any glue or screws. Handcrafted in Finland.

Designer:

Tuukka Halonen

Colours:

Birch

WhiteBlack

Materials: Birch plywood

Specifications

Height: 23.5 cm
Diameter: 18 cm
Weight: 0.4 kg
Cable: 2 m