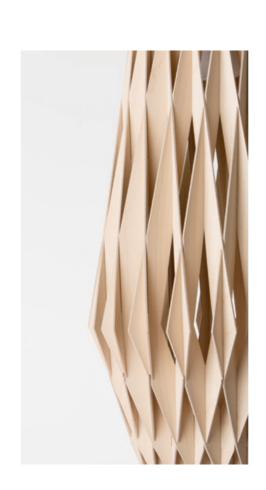

## Signature Pendant 30/70

The sophisticated Pilke 30/70 with it's ornamental appearance makes a statement in any domestic or public space. Install it in high spaces or staircases one by one or in a group. The stylish geometric design and natural, sustainable wood bring warmth and wellbeing to your life. Traditional Finnish shingle work remastered by today's computer technology enables assembly without using any glue or screws. Handcrafted in Finland.

Designer:

Tuukka Halonen

Colours:

Birch

WhiteBlack

Materials: Birch plywood

Specifications

Height: 70 cm
Diameter: 30 cm
Weight: 1,2kg