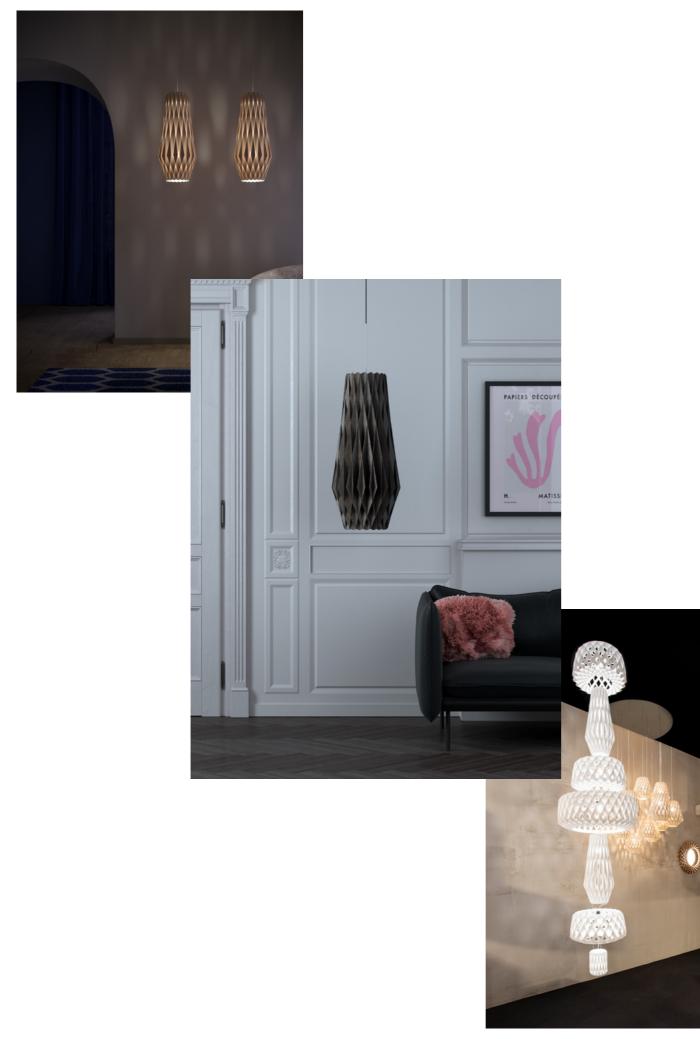

## Signature Pendant 30/70

The sophisticated Pilke 30/70 with it's ornamental appearance makes a statement in any domestic or public space. Install it in high spaces or staircases one by one or in a group. The stylish geometric design and natural, sustainable wood bring warmth and wellbeing to your life. Traditional Finnish shingle work remastered by today's computer technology enables assembly without using any glue or screws. Handcrafted in Finland.

Designer:

Tuukka Halonen

Colours:

Birch

WhiteBlack

Materials: Birch plywood

Specifications

Height: 70 cm
Diameter: 30 cm
Weight: 1,2kg

Cable: 2m

Lamp: E27, Max. 20W

Recommended lightsource: opal LED bulb, 6-9W

18 19