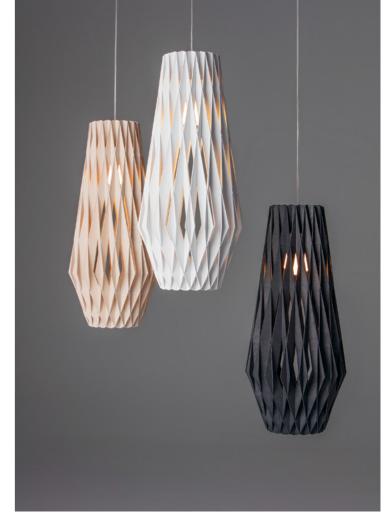

## Signature Pendant 30/70

The sophisticated Pilke 30/70 with it's ornamental appearance makes a statement in any domestic or public space. Install it in high spaces or staircases one by one or in a group. The stylish geometric design and natural, sustainable wood bring warmth and wellbeing to your life. Traditional Finnish shingle work remastered by today's computer technology enables assembly without using any glue or screws. Handcrafted in Finland.

Designer:

Tuukka Halonen

Colours:

Birch

WhiteBlack

Materials: Birch plywood

Specifications

Height: 70 cm
Diameter: 30 cm
Weight: 1,2kg