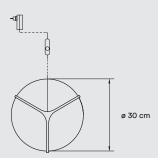

# **MATERIALS & COMPONENTS**

Wood Veneer Shade

Metal Tripod, Stem & Structure

Black Electrical cable with Dimming Switch: 145 cm

Plug-in Driver