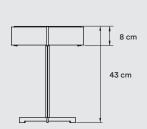

### **PACKAGING**

Box Size: 41 × 41 × 48 cm

Box Volume: 0,08 m<sup>3</sup>

Weight: Gross - 3,5 Kg | Net - 1,2 Kg