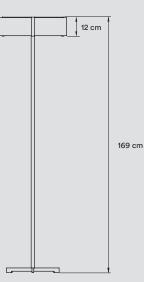

# PACKAGING

Box Size: 176 × 51 × 52 cm

Box Volume: 0,47 m<sup>3</sup>

Weight: Gross - 8 Kg | Net - 3,8 Kg

# **MATERIALS & COMPONENTS**

Wood Veneer Shade

Metal Tripod, Stem & Base

Black Electrical Cable with Dimming Switch: 185 cm