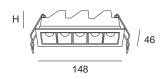

COLOUR (HOUSING) WHITE ~RAL9003 BLACK ~RAL9005 COLOUR (HOUSING)

CUT-OUT [mm] 141x37 RECESSED DEPTH (H) [mm] 55

\*Luminous flux values are nominal LED data at a operating temperature of 25° C

## FIXTURE DIMENSIONS

www.dlslighting.com