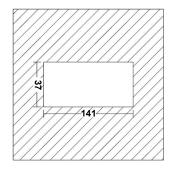

COLOUR (HOUSING) WHITE ~RAL9003 BLACK ~RAL9005 COLOUR (HOUSING)

CUT-OUT [mm] 141x37 RECESSED DEPTH (H) [mm] 55

\*Luminous flux values are nominal LED data at a operating temperature of 25° C

## **CUT OUT DIMENSIONS**