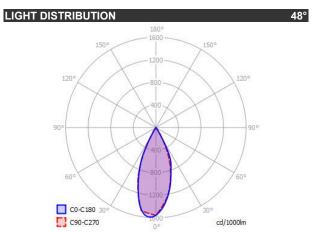

# LINEA 5

| SPECIFICATIONS    |        |                  |
|-------------------|--------|------------------|
| MOUNTING          |        | CEILING RECESSED |
| POWER             | [W]    | 5x2              |
| LAMP              |        | built-in LED     |
| LUMINOUS FLUX*    | [lm]   | 5x180 / 5x190    |
| LIGHT COLOUR      | [K]    | 2700 / 3000      |
| CRI               |        | >95              |
| BEAM ANGLE        | [°]    | 48 (default)     |
| AVERAGE LIFETIME  | [h]    | L80/B50.000      |
| LUMINOUS EFFICACY | [lm/W] | 90               |
|                   |        |                  |