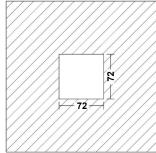

COLOUR (HOUSING) WHITE ~RAL9003 COLOUR (HOUSING) GREY ~RAL9006

CUT-OUT (FIXTURE) ø68 [mm] CUT-OUT (MOUNT. BOX) [mm] 72x72 RECESSED DEPTH 35 (fixture), 50 (mounting box) [mm]

\*Luminous flux values are nominal LED data at a operating temperature of 25° C

## **CUT OUT DIMENSIONS**