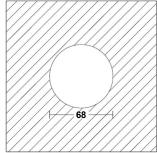

COLOUR (HOUSING) WHITE ~RAL9003 COLOUR (HOUSING) GREY ~RAL9006

CUT-OUT (FIXTURE) ø68 [mm] CUT-OUT (MOUNT. BOX) [mm] 72x72 RECESSED DEPTH 35 (fixture), 50 (mounting box) [mm]

\*Luminous flux values are nominal LED data at a operating temperature of 25° C

## **CUT OUT DIMENSIONS**