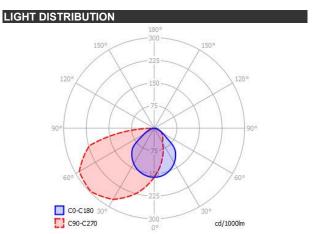

## SAXO

| SPECIFICATIONS    |        |               |
|-------------------|--------|---------------|
| MOUNTING          |        | WALL RECESSED |
| POWER             | [W]    | 2             |
| LAMP              |        | built-in LED  |
| LUMINOUS FLUX*    | [lm]   | 185           |
| LIGHT COLOUR      | [K]    | 3000          |
| CRI               |        | >90           |
| BEAM ANGLE        | [°]    | =             |
| AVERAGE LIFETIME  | [h]    | L80/B50.000   |
| LUMINOUS EFFICACY | [lm/W] | 92            |
|                   |        |               |