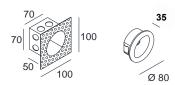

COLOUR (HOUSING) WHITE ~RAL9003 COLOUR (HOUSING) GREY ~RAL9006

CUT-OUT (FIXTURE) ø68 [mm] CUT-OUT (MOUNT. BOX) [mm] 72x72 RECESSED DEPTH 35 (fixture), 50 (mounting box) [mm]

\*Luminous flux values are nominal LED data at a operating temperature of 25° C

## FIXTURE DIMENSIONS