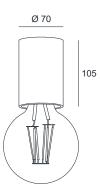

| [W]    | 1xE27 LED    |
| LAMP              |        | NOT INCLUDED |
| LUMINOUS FLUX*    | [lm]   | -            |
| LIGHT COLOUR      | [K]    | -            |
| CRI               |        | -            |
| BEAM ANGLE        | [°]    | -            |
| AVERAGE LIFETIME  | [h]    | -            |
| LUMINOUS EFFICACY | [lm/W] | -            |

POWER SUPPLY 220-240V AC 50/60 Hz [V] [A] LED-DRIVER **DIMMING** SEE LAMP THROUGH-WIRING NO

MATERIAL ALUMINUM **INGRESS PROTECTION** IP20 PROTECTION CLASS 1 **NET WEIGHT** [kg] 0,41 **GROSS WEIGHT** [kg] 0,44

COLOUR (HOUSING) BLACK ~RAL9005 COLOUR (HOUSING) **BRASS** 







\*Luminous flux values are nominal LED data at a operating temperature of 25° C

## **OPTIONS / OPTIONAL ACCESSORIES**





## MOUNTING DIMENSIONS

## FIXTURE DIMENSIONS













IP20

**DLS LIGHTING** 

www.dlslighting.com