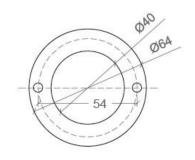

| [W]    | 1xE27 LED    |
| LAMP              |        | NOT INCLUDED |
| LUMINOUS FLUX*    | [lm]   | -            |
| LIGHT COLOUR      | [K]    | -            |
| CRI               |        | -            |
| BEAM ANGLE        | [°]    | -            |
| AVERAGE LIFETIME  | [h]    | -            |
| LUMINOUS EFFICACY | [lm/W] | -            |

POWER SUPPLY 220-240V AC 50/60 Hz [V] [A] LED-DRIVER **DIMMING** SEE LAMP THROUGH-WIRING NO

MATERIAL ALUMINUM **INGRESS PROTECTION** IP20 PROTECTION CLASS 1 **NET WEIGHT** [kg] 0,41 **GROSS WEIGHT** [kg] 0,44

COLOUR (HOUSING) BLACK ~RAL9005 COLOUR (HOUSING) **BRASS** 







\*Luminous flux values are nominal LED data at a operating temperature of 25° C

## **OPTIONS / OPTIONAL ACCESSORIES**





## MOUNTING DIMENSIONS

## FIXTURE DIMENSIONS













IP20

**DLS LIGHTING** 

www.dlslighting.com