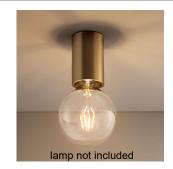

## **SOHO CL**

| SPECIFICATIONS    |        |              |
|-------------------|--------|--------------|
| MOUNTING          |        | CEILING      |
| POWER             | [W]    | 1xE27 LED    |
| LAMP              |        | NOT INCLUDED |
| LUMINOUS FLUX*    | [lm]   | -            |
| LIGHT COLOUR      | [K]    | -            |
| CRI               |        | -            |
| BEAM ANGLE        | [°]    | -            |
| AVERAGE LIFETIME  | [h]    | -            |
| LUMINOUS EFFICACY | [lm/W] | -            |

COLOUR (HOUSING) BLACK ~RAL9005 COLOUR (HOUSING) **BRASS** 

\*Luminous flux values are nominal LED data at a operating temperature of 25° C