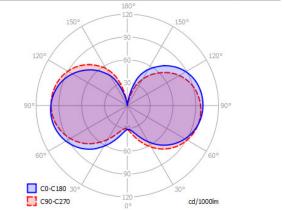

## **SOHO CL**

| SPECIFICATIONS    |        |              |
|-------------------|--------|--------------|
| MOUNTING          |        | CEILING      |
| POWER             | [W]    | 1xE27 LED    |
| LAMP              |        | NOT INCLUDED |
| LUMINOUS FLUX*    | [lm]   | -            |
| LIGHT COLOUR      | [K]    | -            |
| CRI               |        | -            |
| BEAM ANGLE        | [°]    | -            |
| AVERAGE LIFETIME  | [h]    | -            |
| LUMINOUS EFFICACY | [lm/W] | -            |