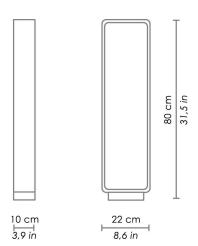

# COLLECTION

STOLA

**FLOOR** 

# **STOLA**

**FLOOR** 









A collection of wall, ceiling and floor lamps with a matt white, dark grey or corten painted aluminium fixture, a polycarbonate diffuser and a LED light source. The Stola collection has a high IP rating, making it ideal for indoor and outdoor use.

| CODE     | COLOR     |  |
|----------|-----------|--|
| LD0172G3 | Dark grey |  |
| LD0172R3 | Rust      |  |

#### **DIMENSIONS AND HOLES**

Dimensions 22 - 10 - 80 cm / 8,6 - 3,9 - 31,5 in

## ILLUMINOTECHNICAL SPECIFICATIONS

| Source             | LED    |
|--------------------|--------|
| Туре               | COB    |
| Power LED          | 10 W   |
| Total Watt         | 11 W   |
| Lumen LED board    | 650 lm |
| Lumen lamp         | 650 lm |
| Beam angle         | 50°    |
| Colour temperature | 3000 K |
| CRI                | >80