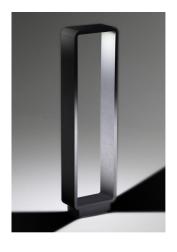

# **STOLA**

**FLOOR** 

A collection of wall, ceiling and floor lamps with a matt white, dark grey or corten painted aluminium fixture, a polycarbonate diffuser and a LED light source. The Stola collection has a high IP rating, making it ideal for indoor and outdoor use.

| CODE     | COLOR     |  |
|----------|-----------|--|
| LD0172G3 | Dark grey |  |
| LD0172R3 | Rust      |  |