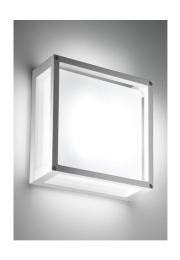

## **CEILING**

Ceiling lamps with a matt white, dark grey or corten painted die-cast aluminium frame, a satin-finish white cast glass. The high IP rating (IP54) makes the lamps ideal for indoor and outdoor use.

| CODE                 | COLOR     |                                       |  |  |
|----------------------|-----------|---------------------------------------|--|--|
| LL0251B3             | White     |                                       |  |  |
| LL0251G3             | Dark grey |                                       |  |  |
| LL0251R3             | Rust      |                                       |  |  |
|                      |           |                                       |  |  |
| DIMENSIONS AND HOLES |           |                                       |  |  |
| Dimensions           |           | 25 - 25 - 9,5 cm / 9,8 - 9,8 - 3,7 in |  |  |
|                      |           |                                       |  |  |