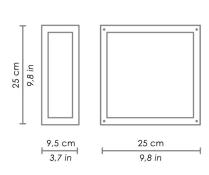

| CODE                 | COLOR     |                                       |  |  |
|----------------------|-----------|---------------------------------------|--|--|
| LL0251B3             | White     |                                       |  |  |
| LL0251G3             | Dark grey |                                       |  |  |
| LL0251R3             | Rust      |                                       |  |  |
|                      |           |                                       |  |  |
| DIMENSIONS AND HOLES |           |                                       |  |  |
| Dimensions           |           | 25 - 25 - 9,5 cm / 9,8 - 9,8 - 3,7 in |  |  |
|                      |           |                                       |  |  |