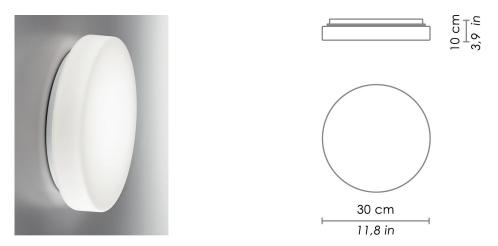

## DRUM BAYONET

WALL

zafferano AILATI LIGHTS

Wall-ceiling lamps with diffuser in mouth-blown, satin-finish opal triplex glass, and white painted metal frame. Twist-lock system for the glass component. The product is suitable for indoor use only.

| CODE                             | COLOR |                            |
|----------------------------------|-------|----------------------------|
| LL8910-                          | White |                            |
| DIMENSIONS AND HOLES             |       |                            |
| Dimensions                       |       | Ø 30 cm / Ø 11,8 in        |
| ILLUMINOTECHNICAL SPECIFICATIONS |       |                            |
| Source                           |       | E27                        |
| Туре                             |       | Bulb E27                   |
| Total Watt                       |       | 1 x 52 HS                  |
| Lamp life                        |       | minimum 2 years guaranteed |
| ILLUMINOTECHNICAL SPECIFICATIONS |       |                            |
| Driver                           |       | not included               |
| Voltage                          |       | 220-240 V                  |
| Frequency                        |       | 50/60 Hz                   |
| PHYSICAL SPECIFICATIONS          |       |                            |
|                                  |       |                            |