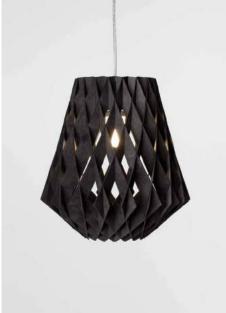

# PILKE 28 PENDANT

2016 GREEN GOOD DESIGN AWARD **PILKE** plywood lamp family consists of six pendant lamps: Pilke 18 (diameter 18 cm), Pilke 28, Pilke 30/70, Pilke 36, Pilke 60 and Pilke 80. There are three colour options: natural birch without any surface treatment, white lacquer and black stain. Also available are solutions for table and floor lighting.

The **PILKE** lights are assembled of numerous plywood parts in a way which brings together traditional Finnish handicrafts technique and ultramodern computer geometry. No glue or screws are needed. **PILKE** is a unique, decorative lamp, giving natural warm light through its wooden structure. The word **PILKE** is a Finnish word for **TWINKLE**.