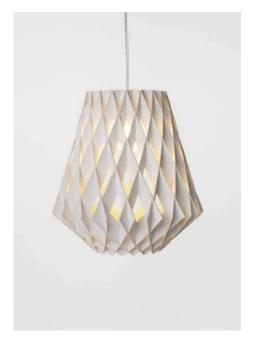

# PILKE 28 PENDANT

2016 GREEN GOOD DESIGN AWARD **PILKE** plywood lamp family consists of six pendant lamps: Pilke 18 (diameter 18 cm), Pilke 28, Pilke 30/70, Pilke 36, Pilke 60 and Pilke 80. There are three colour options: natural birch without any surface treatment, white lacquer and black stain. Also available are solutions for table and floor lighting.

The **PILKE** lights are assembled of numerous plywood parts in a way which brings together traditional Finnish handicrafts technique and ultramodern computer geometry. No glue or screws are needed. **PILKE** is a unique, decorative lamp, giving natural warm light through its wooden structure. The word **PILKE** is a Finnish word for **TWINKLE**.