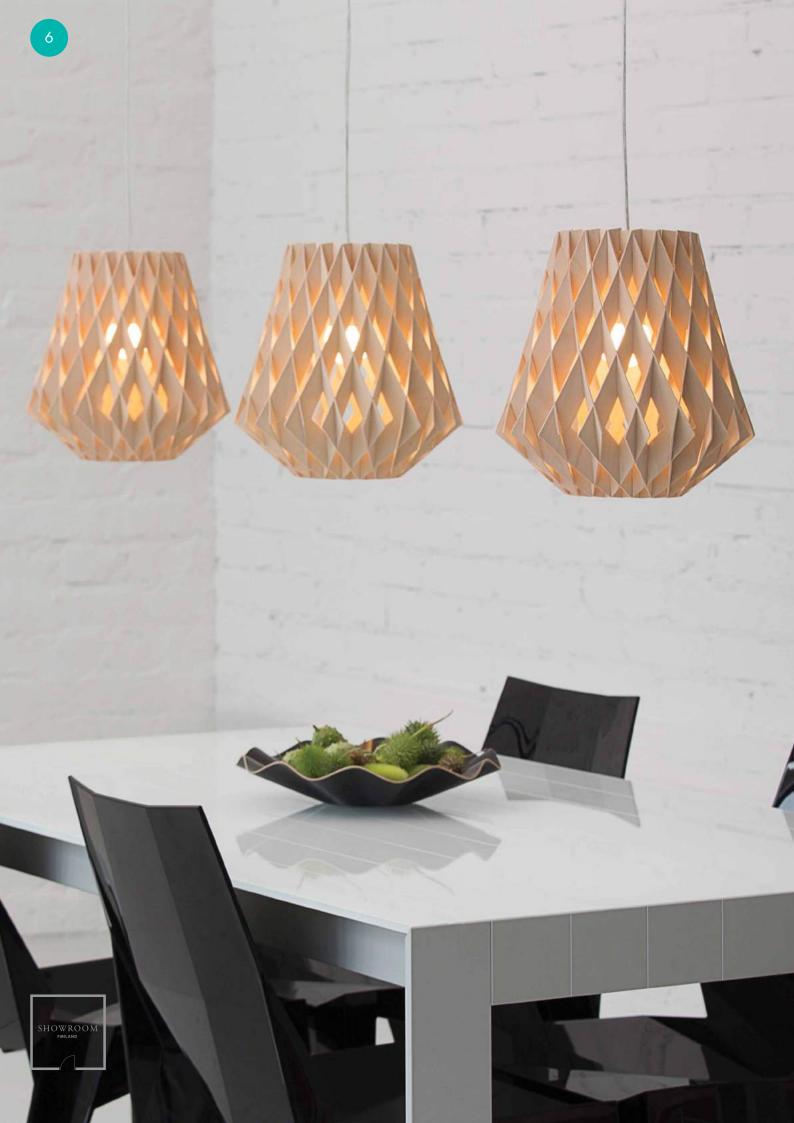

# PILKE 28 PENDANT

2016 GREEN GOOD DESIGN AWARD **PILKE** plywood lamp family consists of six pendant lamps: Pilke 18 (diameter 18 cm), Pilke 28, Pilke 30/70, Pilke 36, Pilke 60 and Pilke 80. There are three colour options: natural birch without any surface treatment, white lacquer and black stain. Also available are solutions for table and floor lighting.

The **PILKE** lights are assembled of numerous plywood parts in a way which brings together traditional Finnish handicrafts technique and ultramodern computer geometry. No glue or screws are needed. **PILKE** is a unique, decorative lamp, giving natural warm light through its wooden structure. The word **PILKE** is a Finnish word for **TWINKLE**.