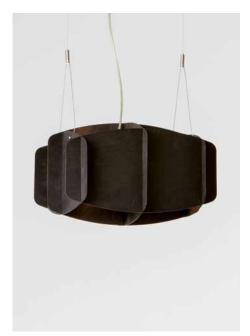

# RISTIKKO 37 PENDANT

HARRI KOSKINEN's first product for Showroom Finland is an architectural plywood lamp **RISTIKKO**. Harri is one of the best known Finnish designers, having received several awards.

**THE RISTIKKO** lights are available in three sizes and three colours: natural birch without surface treatment, white lacquer and black stain.

**RISTIKKO 37** is a sculpture-like, minimalistic birch plywood lamp, suitable for both contract and domestic use. It is a start of a new collection of lights for Showroom Finland, design Harri Koskinen.