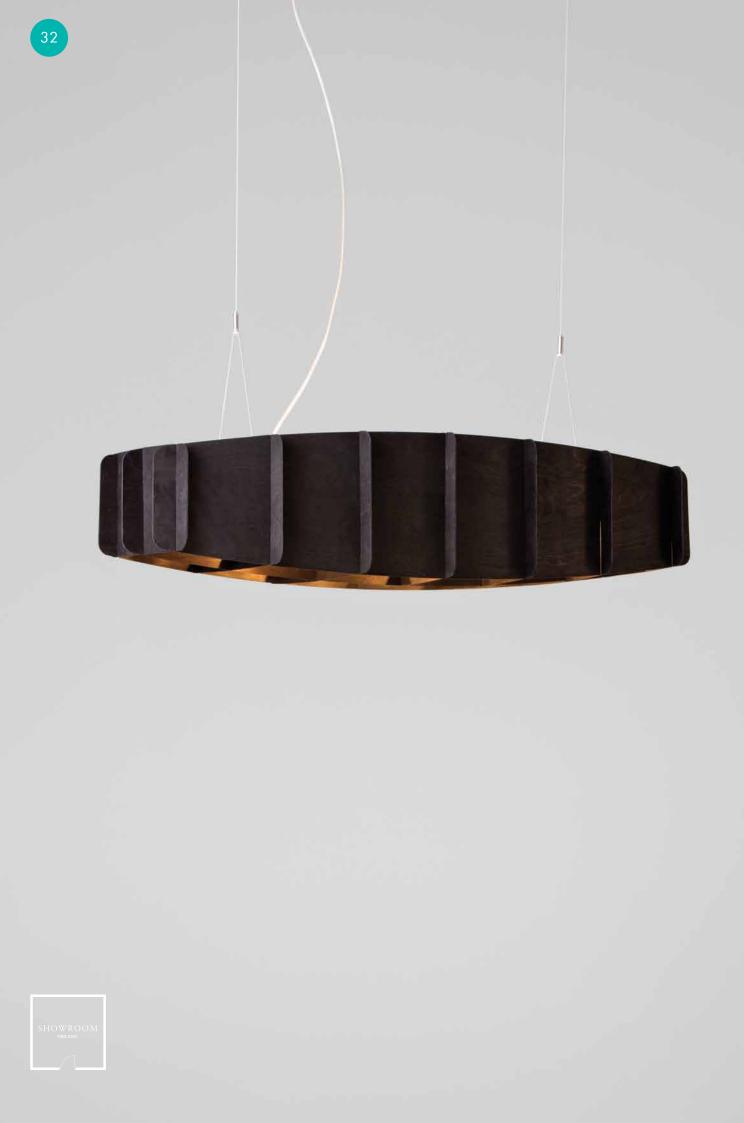

# RISTIKKO 95 PENDANT

HARRI KOSKINEN's first product for Showroom Finland is an architectural plywood lamp **RISTIKKO**. Harri is one of the best known Finnish designers, having received several awards.

**THE RISTIKKO** lights are available in three sizes and three colours: natural birch without surface treatment, white lacquer and black stain.

**RISTIKKO 95** is a sculpture-like, minimalistic birch plywood lamp, suitable for both contract and domestic use. It is a start of a new collection of lights for Showroom Finland, design Harri Koskinen.

**RISTIKKO 95** is perfect over a long table.