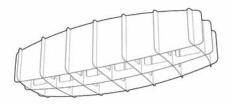

# RISTIKKO 37 PENDANT

HARRI KOSKINEN's first product for Showroom Finland is an architectural plywood lamp **RISTIKKO**. Harri is one of the best known Finnish designers, having received several awards.

**THE RISTIKKO** lights are available in three sizes and three colours: natural birch without surface treatment, white lacquer and black stain.

**RISTIKKO 37** is a sculpture-like, minimalistic birch plywood lamp, suitable for both contract and domestic use. It is a start of a new collection of lights for Showroom Finland, design Harri Koskinen.

### SPECIFICATIONS:

| HEIGHT:         | 23cm                   |
|-----------------|------------------------|
| SIZE:           | 35 × 35cm              |
| WEIGHT:         | 0.7kg                  |
| CABLE + WIRE:   | 2m                     |
| lamp:           | E14, Max. 20W          |
| Recommendation: | 2 clear LED bulbs 2.1W |