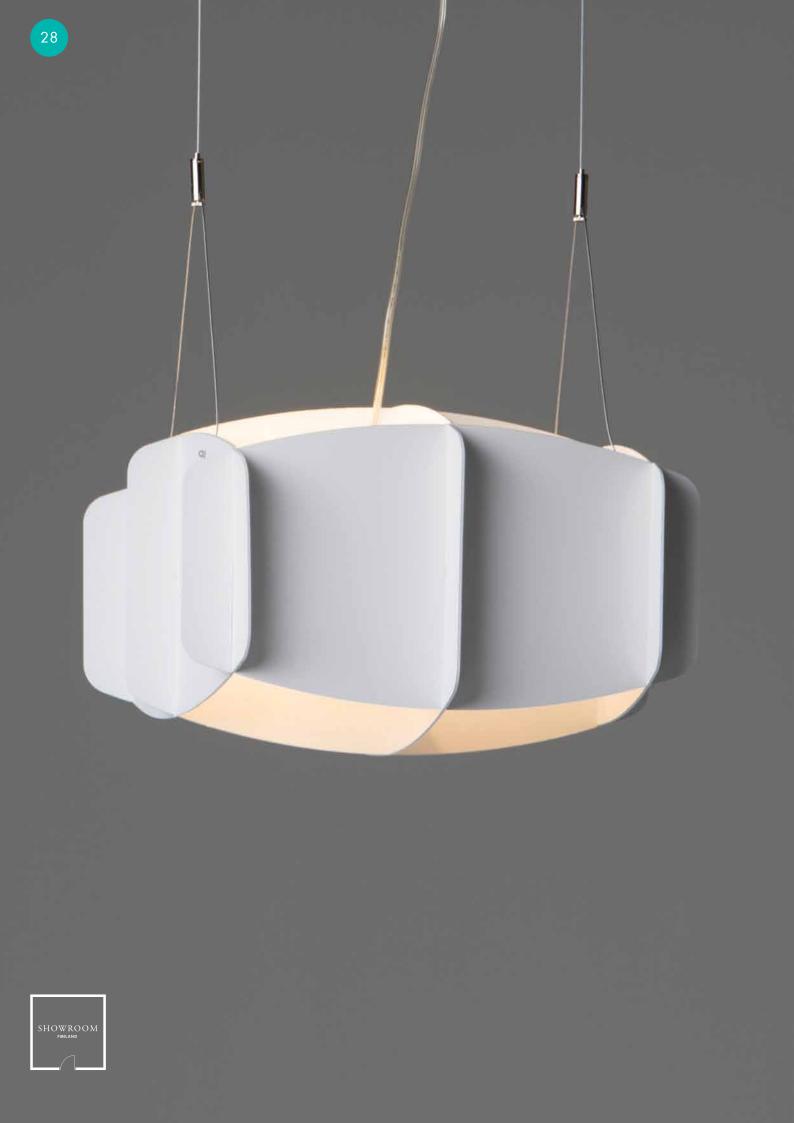

# RISTIKKO 37 PENDANT

HARRI KOSKINEN's first product for Showroom Finland is an architectural plywood lamp **RISTIKKO**. Harri is one of the best known Finnish designers, having received several awards.

**THE RISTIKKO** lights are available in three sizes and three colours: natural birch without surface treatment, white lacquer and black stain.

**RISTIKKO 37** is a sculpture-like, minimalistic birch plywood lamp, suitable for both contract and domestic use. It is a start of a new collection of lights for Showroom Finland, design Harri Koskinen.