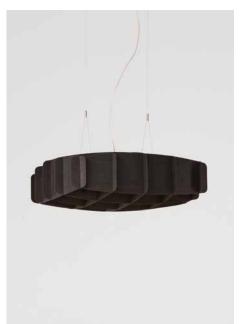

# RISTIKKO 95 PENDANT

HARRI KOSKINEN's first product for Showroom Finland is an architectural plywood lamp **RISTIKKO**. Harri is one of the best known Finnish designers, having received several awards.

**THE RISTIKKO** lights are available in three sizes and three colours: natural birch without surface treatment, white lacquer and black stain.

**RISTIKKO 95** is a sculpture-like, minimalistic birch plywood lamp, suitable for both contract and domestic use. It is a start of a new collection of lights for Showroom Finland, design Harri Koskinen.

**RISTIKKO 95** is perfect over a long table.