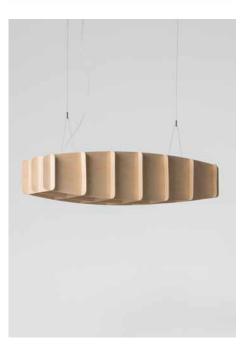

# RISTIKKO 95 PENDANT

HARRI KOSKINEN's first product for Showroom Finland is an architectural plywood lamp **RISTIKKO**. Harri is one of the best known Finnish designers, having received several awards.

**THE RISTIKKO** lights are available in three sizes and three colours: natural birch without surface treatment, white lacquer and black stain.

**RISTIKKO 95** is a sculpture-like, minimalistic birch plywood lamp, suitable for both contract and domestic use. It is a start of a new collection of lights for Showroom Finland, design Harri Koskinen.

**RISTIKKO 95** is perfect over a long table.

### SPECIFICATIONS:

| HEIGHT:         | 23cm                   |
|-----------------|------------------------|
| SIZE:           | 95 × 35cm              |
| WEIGHT:         | 1.7kg                  |
| CABLE + WIRE:   | 2m                     |
| LAMP:           | E14, Max. 60W          |
| Recommendation: | 4 clear LED bulbs 2.1W |