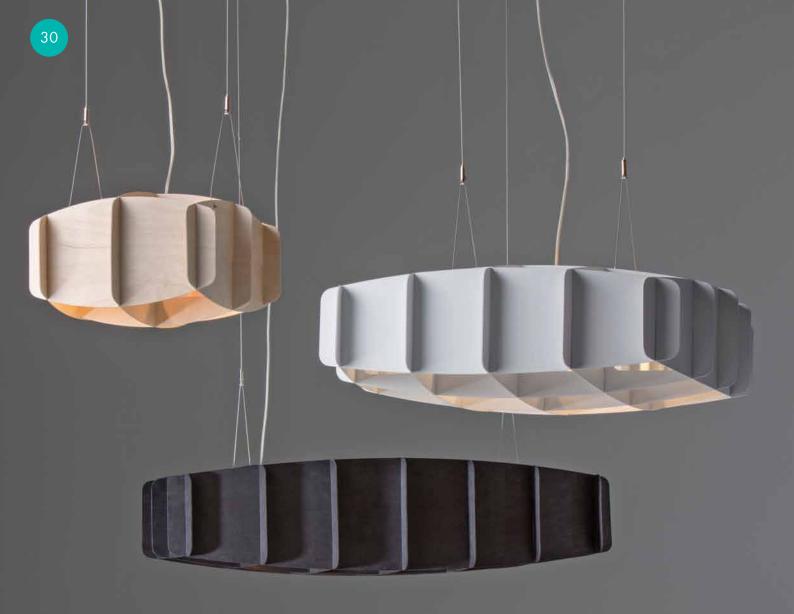

**THE RISTIKKO** lights are available in three sizes and three colours: natural birch without surface treatment, white lacquer and black stain.

**RISTIKKO 37** is a sculpture-like, minimalistic birch plywood lamp, suitable for both contract and domestic use. It is a start of a new collection of lights for Showroom Finland, design Harri Koskinen.

**THE RISTIKKO** lights are available in three sizes and three colours: natural birch without surface treatment, white lacquer and black stain.

**RISTIKKO 65** is a sculpture-like, minimalistic birch plywood lamp, suitable for both contract and domestic use. It is a start of a new collection of lights for Showroom Finland, design Harri Koskinen.

**THE RISTIKKO** lights are available in three sizes and three colours: natural birch without surface treatment, white lacquer and black stain.

**RISTIKKO 95** is a sculpture-like, minimalistic birch plywood lamp, suitable for both contract and domestic use. It is a start of a new collection of lights for Showroom Finland, design Harri Koskinen.

**RISTIKKO 95** is perfect over a long table.