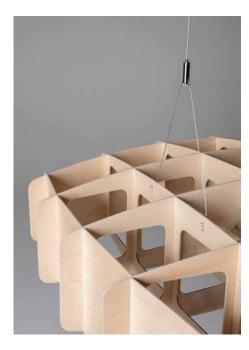

# RISTIKKO 37 PENDANT

HARRI KOSKINEN's first product for Showroom Finland is an architectural plywood lamp **RISTIKKO**. Harri is one of the best known Finnish designers, having received several awards.

**THE RISTIKKO** lights are available in three sizes and three colours: natural birch without surface treatment, white lacquer and black stain.

**RISTIKKO 37** is a sculpture-like, minimalistic birch plywood lamp, suitable for both contract and domestic use. It is a start of a new collection of lights for Showroom Finland, design Harri Koskinen.

# MATERIALS:

Birch plywood