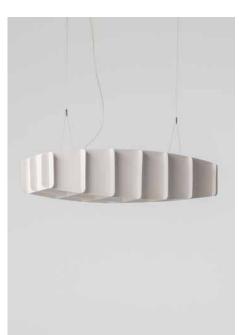

# RISTIKKO 65 PENDANT

HARRI KOSKINEN's first product for Showroom Finland is an architectural plywood lamp **RISTIKKO**. Harri is one of the best known Finnish designers, having received several awards.

**THE RISTIKKO** lights are available in three sizes and three colours: natural birch without surface treatment, white lacquer and black stain.

**RISTIKKO 65** is a sculpture-like, minimalistic birch plywood lamp, suitable for both contract and domestic use. It is a start of a new collection of lights for Showroom Finland, design Harri Koskinen.

# HEIGHT:23cmSIZE:65 × 65cmWEIGHT:1.3kgCABLE+WIRE:2mLAMP:E14, Max. 60WRecommendation:2 clear LED bulbs 2.1W