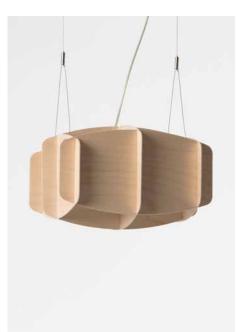

# RISTIKKO 37 PENDANT

HARRI KOSKINEN's first product for Showroom Finland is an architectural plywood lamp **RISTIKKO**. Harri is one of the best known Finnish designers, having received several awards.

**THE RISTIKKO** lights are available in three sizes and three colours: natural birch without surface treatment, white lacquer and black stain.

**RISTIKKO 37** is a sculpture-like, minimalistic birch plywood lamp, suitable for both contract and domestic use. It is a start of a new collection of lights for Showroom Finland, design Harri Koskinen.